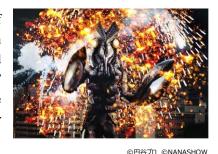

#### ■ About "ALIEN BALTAN"

ALIEN BALTAN is an Ultra Kaiju who first appeared in episode two of Ultraman produced by Tsuburaya Productions Co., Ltd., broadcast on television in 1966, and has featured in many episodes since. In 2013 hosted the "Tsuburaya Productions 50th Anniversary Ultra Kaiju General Elections," ALIEN BALTAN claimed second place among the many Ultra Kaiju in the election and, even as an enemy, the character has proven highly popular among fans of all generations.

©円谷フロ ©NANASHOV \* Unauthorized reproduction or usage is strictly prohibited.

©円谷プロ ©NANASHOW \*Unauthorized reproduction or usage is strictly prohibited.