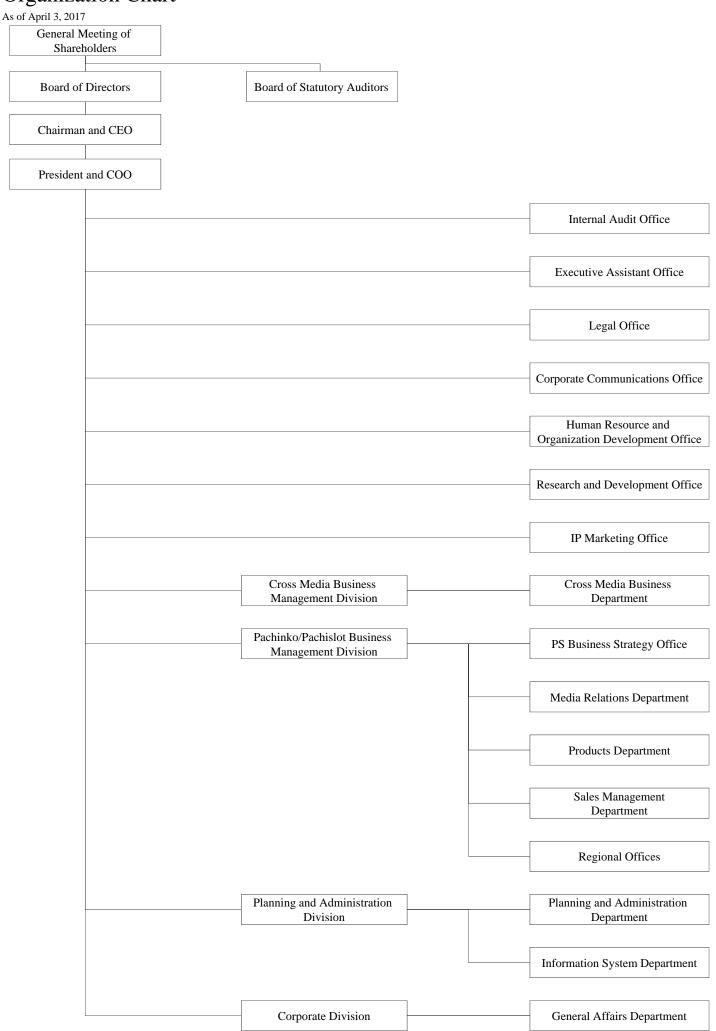

#### 1. Organizational changes

- (1) Strengthening of IP strategy creating our business core
  - ①To accelerate our business focusing on IP, an IP Marketing Office will be newly established as a department directly under the president.
  - ②With the new establishment of the IP Marketing Office, the IP Relations Department, which was previously a subordinate organization to the Pachinko/Pachislot Business Management Division, will be abolished and its functions transferred to the IP Marketing Office.
- (2) Strengthening of cross media business
  - ①To strengthen cross-sectional functions in the cross media business, subordinate organizations to the Cross Media Business Management Division will be integrated to form the Cross Media Business Department.
- (3) Strengthening of pachinko/pachislot business
  - ①To implement various measures both rapidly and accurately to meet changing market environments, the PS Business Strategy Office will be newly established as a subordinate organization for the Pachinko/Pachislot Business Management Division.
  - ②The Products Management Department, which was a subordinate organization of the Pachinko/Pachislot Business Management Division, will be reorganized to create the Product Department.
- (4) Increase operational efficiency of administration departments
  - ①The Accounting and Finance Department and the Group Planning and Administration Department, which were been subordinate organizations to the Planning and Administration Division, will be integrated into the Planning and Administration Division. The Information System Department will also be transferred to this division.

<sup>\*</sup> Please see the accompanying organization chart as of April 3, 2017

# **Organization Chart**