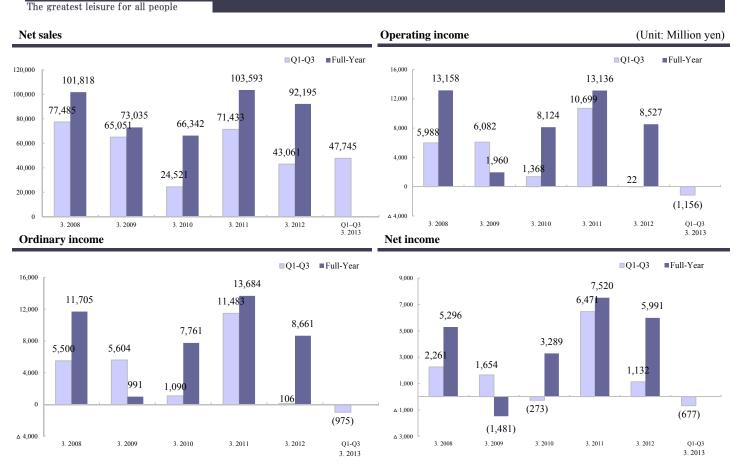

|                  | Year Ended M | arch 31, 2012 | Year Ending N | 1arch 31, 2013     |
|------------------|--------------|---------------|---------------|--------------------|
|                  | Q1-Q3        | Full-Year     | Q1-Q3         | Full-Year Forecast |
|                  | (60.3)       | (89.0)        | (110.9)       | (116.1)            |
| Net sales        | 43,061       | 92,195        | 47,745        | 107,000            |
|                  | [100.0]      | [100.0]       | [100.0]       | [100.0]            |
|                  | (62.1)       | (89.2)        | (92.3)        | (101.8)            |
| Gross profit     | 16,326       | 31,330        | 15,063        | 31,900             |
|                  | [35.9]       | [34.0]        | [31.6]        | [29.8]             |
|                  | (104.6)      | (103.7)       | (99.5)        | (100.4)            |
| SG&A expenses    | 16,304       | 22,803        | 16,219        | 22,900             |
|                  | [37.9]       | [24.7]        | [34.0]        | [21.4]             |
|                  | (0.2)        | (64.9)        | (-)           | (105.5)            |
| Operating income | 22           | 8,527         | (1,156)       | 9,000              |
|                  | [0.1]        | [9.2]         | [-2.4]        | [8.4]              |
|                  | (0.9)        | (63.3)        | (-)           | (103.9)            |
| Ordinary income  | 106          | 8,661         | (975)         | 9,000              |
|                  | [0.2]        | [9.4]         | [-2.0]        | [8.4]              |
|                  | (17.5)       | (79.7)        | (-)           | (75.1)             |
| Net income       | 1,132        | 5,991         | (677)         | 4,500              |
|                  | [2.6]        | [6.5]         | [-1.4]        | [4.2]              |

# [ Q3 Results ]

[Net sales]

• Sales increased 10.9% year-over-year to ¥47,745 million in the Q3 of the fiscal year ending March 31, 2013.

The main factor was that, although the number of pachinko machines sold on an \*agency basis fell over the previous year, the sales of pachislot machines sold on a \*distribution basis increased over the previous year.

#### [SG&A expenses]

• SG&A expenses decreased 0.5% year-over-year to ¥16,219 million in the Q3 of the fiscal year ending March 31, 2013.

[ Operating income ]

• Operating loss stood at ¥1,156 million in the Q3 of the fiscal year ending March 31, 2013.

[Ordinary income]

• Ordinary loss amounted to ¥975 million in the Q3 of the fiscal year ending March 31, 2013.

[Net income]

• Net loss totaled ¥677 million in the Q3 of the fiscal year ending March 31, 2013.