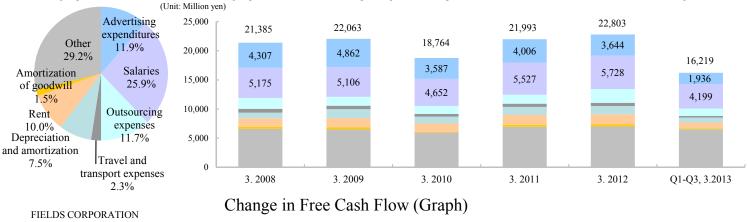

| 3. Appendix I                                                                                                           | P. | 11  |  |  |  |
|-------------------------------------------------------------------------------------------------------------------------|----|-----|--|--|--|
| Corporate Profile                                                                                                       |    |     |  |  |  |
| • Corporate Data                                                                                                        | P. | 12  |  |  |  |
| <u>Principal Shareholders</u>                                                                                           |    |     |  |  |  |
| Our Tracks                                                                                                              | P. | 13  |  |  |  |
| Business Model (PS Planning, Development and Sales)                                                                     | р  | 1.4 |  |  |  |
| Accounting Method of Pachinko/Pachislot Sales (Image)                                                                   | Ρ. | 14  |  |  |  |
| Glossary of Fields' Pachinko/Pachislot Machine Sales                                                                    |    |     |  |  |  |
| Business Flow and Accounting Method of<br>Merchandising Rights Regarding Pachinko/Pachislot<br>Planning and Development | P. | 15  |  |  |  |
| Change of "Evangelion" Series                                                                                           | P. | 16  |  |  |  |
| Total Sale Machines of "Evangelion" Series                                                                              | Р  | 17  |  |  |  |
| Transition in the Number of Machines Sold                                                                               |    |     |  |  |  |
| Titles of Pachinko Machines Sold (2002-2012)                                                                            | P. | 18  |  |  |  |
| Titles of Pachislot Machines Sold (2001-2012)                                                                           | P. | 19  |  |  |  |
| Group Structure                                                                                                         | P. | 20  |  |  |  |
| Change in Quarterly P/L Statement                                                                                       | P. | 21  |  |  |  |
| Financial Highlights                                                                                                    | Р. | 22  |  |  |  |
|                                                                                                                         |    | 23  |  |  |  |
| Change in Financial Results (Graph)                                                                                     | P. | 24  |  |  |  |
| Change in Assets/Liabilities, Net Assets (Graph)                                                                        |    |     |  |  |  |
| Change in SG & A Expenses (Graph)                                                                                       | P. | 25  |  |  |  |
| Change in Free Cash Flow (Graph)                                                                                        |    |     |  |  |  |
| CSR Activities                                                                                                          |    |     |  |  |  |
| • Fields Topics                                                                                                         | P. | 26  |  |  |  |
| • Group Companies Topics                                                                                                |    |     |  |  |  |
| Corporate Governance System                                                                                             | р  | 27  |  |  |  |
| Profit Return Policy                                                                                                    | ٢. | 21  |  |  |  |

#### [SG&A expenses]

• SG&A expenses decreased 0.5% year-over-year to ¥16,219 million in the Q3 of the fiscal year ending March 31, 2013.

[ Operating income ]

• Operating loss stood at ¥1,156 million in the Q3 of the fiscal year ending March 31, 2013.