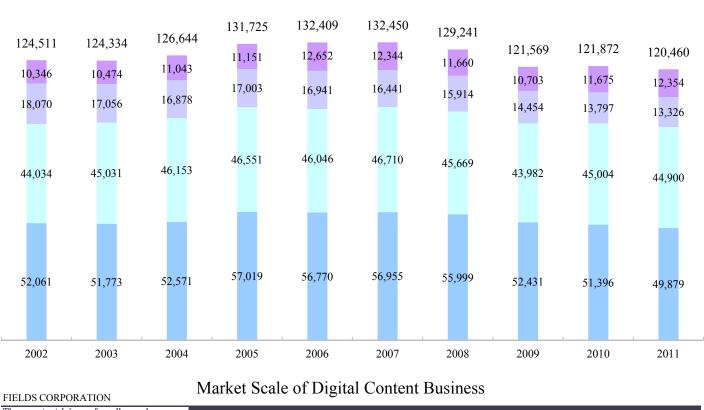

# Appendix

| 4. Appendix II<br>Pachinko/Pachislot Market Data                                    | P. | 28 |  |  |  |  |
|-------------------------------------------------------------------------------------|----|----|--|--|--|--|
| Pachinko/Pachislot Market                                                           |    |    |  |  |  |  |
| • <u>Market Scale</u>                                                               |    |    |  |  |  |  |
| <ul> <li><u>Change in Pachinko/Pachislot Market</u></li> </ul>                      | P. | 29 |  |  |  |  |
| <u>Change in Number of Pachinko/Pachislot Players</u>                               |    |    |  |  |  |  |
| <ul> <li>Income Structure of Pachinko/Pachislot Halls</li> </ul>                    |    |    |  |  |  |  |
| Players in the Pachinko/Pachislot Industry                                          | D  | 30 |  |  |  |  |
| Recent Trend of Pachinko/Pachislot Industry                                         | г. | 50 |  |  |  |  |
| Number of Pachinko Halls and<br>Installed Machines Per Hall                         | D  | 31 |  |  |  |  |
| Number of Installed Pachinko/Pachislot Machines and Annual Turnover Rate            |    |    |  |  |  |  |
| Unit Sales and Sales Amount of<br>Pachinko/Pachislot Machines                       |    |    |  |  |  |  |
| Market Share by Manufacturers                                                       | р  | 32 |  |  |  |  |
| •Unit Sales Share -Pachinko Machine                                                 | 1. | 52 |  |  |  |  |
| •Unit Sales Share -Pachislot Machine                                                |    |    |  |  |  |  |
| Monthly Trend of Pachinko Halls                                                     | P. | 33 |  |  |  |  |
| 5. Appendix III                                                                     | р  | 24 |  |  |  |  |
| Entertainment Market Data Except Pachinko/Pachislot Industry                        | Р. | 34 |  |  |  |  |
| Market Scale of Content Business                                                    | р  | 35 |  |  |  |  |
| Market Scale of Digital Content Business                                            | 1. | 55 |  |  |  |  |
| Sales Amount of Comic-Magazine and Comic-Book<br>Market Scale of Animation Industry | P. | 36 |  |  |  |  |
| Box-Office of Domestic Movie Theaters                                               | р  | 37 |  |  |  |  |
| Market Scale of Broadcasting Industry                                               | Ρ. | 31 |  |  |  |  |
| Market Scale of Mobile Business                                                     | р  | 38 |  |  |  |  |
| Market Scale of Character Business                                                  | 1. |    |  |  |  |  |
| Reference: Notification of Our IR Site                                              | Р. | 39 |  |  |  |  |
|                                                                                     |    |    |  |  |  |  |