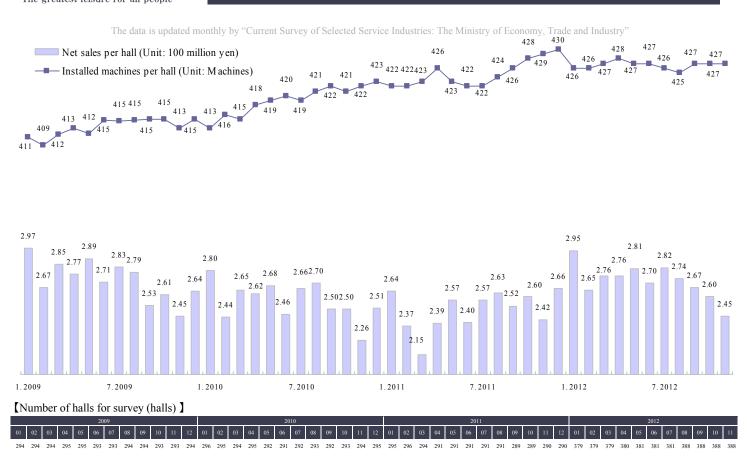

# Appendix

| 4. Appendix II<br>Pachinko/Pachislot Market Data                                    | P. | 28 |  |  |  |  |
|-------------------------------------------------------------------------------------|----|----|--|--|--|--|
| Pachinko/Pachislot Market                                                           |    |    |  |  |  |  |
| • <u>Market Scale</u>                                                               |    |    |  |  |  |  |
| <ul> <li><u>Change in Pachinko/Pachislot Market</u></li> </ul>                      | P. | 29 |  |  |  |  |
| <u>Change in Number of Pachinko/Pachislot Players</u>                               |    |    |  |  |  |  |
| <ul> <li>Income Structure of Pachinko/Pachislot Halls</li> </ul>                    |    |    |  |  |  |  |
| Players in the Pachinko/Pachislot Industry                                          | D  | 30 |  |  |  |  |
| Recent Trend of Pachinko/Pachislot Industry                                         | г. | 50 |  |  |  |  |
| Number of Pachinko Halls and<br>Installed Machines Per Hall                         | D  | 31 |  |  |  |  |
| Number of Installed Pachinko/Pachislot Machines and Annual Turnover Rate            |    |    |  |  |  |  |
| Unit Sales and Sales Amount of<br>Pachinko/Pachislot Machines                       |    |    |  |  |  |  |
| Market Share by Manufacturers                                                       | р  | 32 |  |  |  |  |
| •Unit Sales Share -Pachinko Machine                                                 | 1. | 52 |  |  |  |  |
| •Unit Sales Share -Pachislot Machine                                                |    |    |  |  |  |  |
| Monthly Trend of Pachinko Halls                                                     | P. | 33 |  |  |  |  |
| 5. Appendix III                                                                     | р  | 24 |  |  |  |  |
| Entertainment Market Data Except Pachinko/Pachislot Industry                        | Р. | 34 |  |  |  |  |
| Market Scale of Content Business                                                    | р  | 35 |  |  |  |  |
| Market Scale of Digital Content Business                                            | 1. | 55 |  |  |  |  |
| Sales Amount of Comic-Magazine and Comic-Book<br>Market Scale of Animation Industry | P. | 36 |  |  |  |  |
| Box-Office of Domestic Movie Theaters                                               | р  | 37 |  |  |  |  |
| Market Scale of Broadcasting Industry                                               | Ρ. | 31 |  |  |  |  |
| Market Scale of Mobile Business                                                     | р  | 38 |  |  |  |  |
| Market Scale of Character Business                                                  | 1. |    |  |  |  |  |
| Reference: Notification of Our IR Site                                              | Р. | 39 |  |  |  |  |
|                                                                                     |    |    |  |  |  |  |