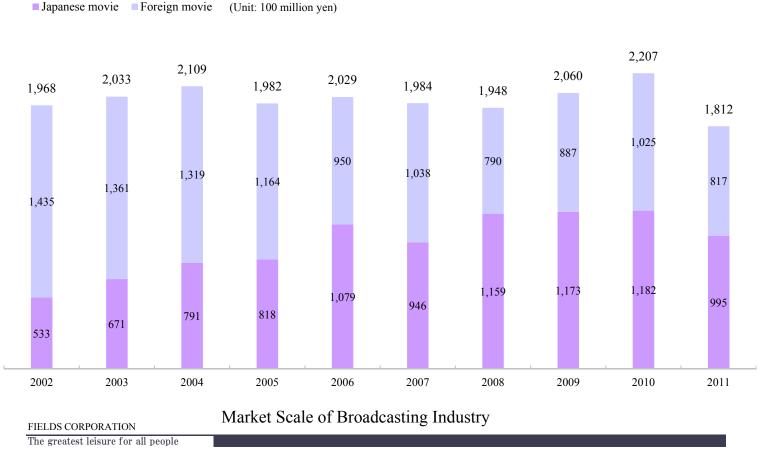

# Appendix

| 4. Appendix II<br>Pachinko/Pachislot Market Data                                    | P. | 28 |  |  |  |  |
|-------------------------------------------------------------------------------------|----|----|--|--|--|--|
| Pachinko/Pachislot Market                                                           |    |    |  |  |  |  |
| • <u>Market Scale</u>                                                               |    |    |  |  |  |  |
| <ul> <li><u>Change in Pachinko/Pachislot Market</u></li> </ul>                      | P. | 29 |  |  |  |  |
| <u>Change in Number of Pachinko/Pachislot Players</u>                               |    |    |  |  |  |  |
| <ul> <li>Income Structure of Pachinko/Pachislot Halls</li> </ul>                    |    |    |  |  |  |  |
| Players in the Pachinko/Pachislot Industry                                          | D  | 30 |  |  |  |  |
| Recent Trend of Pachinko/Pachislot Industry                                         | г. | 50 |  |  |  |  |
| Number of Pachinko Halls and<br>Installed Machines Per Hall                         | D  | 31 |  |  |  |  |
| Number of Installed Pachinko/Pachislot Machines and Annual Turnover Rate            |    |    |  |  |  |  |
| Unit Sales and Sales Amount of<br>Pachinko/Pachislot Machines                       |    |    |  |  |  |  |
| Market Share by Manufacturers                                                       | р  | 32 |  |  |  |  |
| •Unit Sales Share -Pachinko Machine                                                 | 1. | 52 |  |  |  |  |
| •Unit Sales Share -Pachislot Machine                                                |    |    |  |  |  |  |
| Monthly Trend of Pachinko Halls                                                     | P. | 33 |  |  |  |  |
| 5. Appendix III                                                                     | р  | 24 |  |  |  |  |
| Entertainment Market Data Except Pachinko/Pachislot Industry                        | Р. | 34 |  |  |  |  |
| Market Scale of Content Business                                                    | р  | 35 |  |  |  |  |
| Market Scale of Digital Content Business                                            | 1. | 55 |  |  |  |  |
| Sales Amount of Comic-Magazine and Comic-Book<br>Market Scale of Animation Industry | P. | 36 |  |  |  |  |
| Box-Office of Domestic Movie Theaters                                               | р  | 37 |  |  |  |  |
| Market Scale of Broadcasting Industry                                               | Ρ. | 31 |  |  |  |  |
| Market Scale of Mobile Business                                                     | р  | 38 |  |  |  |  |
| Market Scale of Character Business                                                  | 1. |    |  |  |  |  |
| Reference: Notification of Our IR Site                                              | Р. | 39 |  |  |  |  |
|                                                                                     |    |    |  |  |  |  |