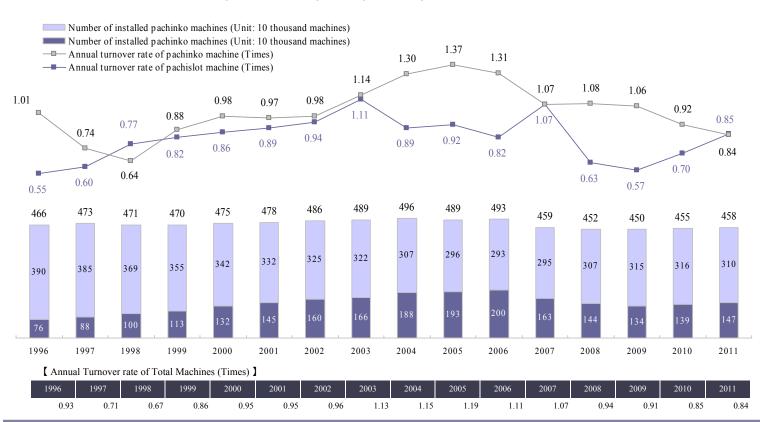

# Appendix

| 4. Appendix II<br>Pachinko/Pachislot Market Data                                    | P. | 28 |  |  |  |  |
|-------------------------------------------------------------------------------------|----|----|--|--|--|--|
| Pachinko/Pachislot Market                                                           |    |    |  |  |  |  |
| • <u>Market Scale</u>                                                               |    |    |  |  |  |  |
| <ul> <li><u>Change in Pachinko/Pachislot Market</u></li> </ul>                      | P. | 29 |  |  |  |  |
| <u>Change in Number of Pachinko/Pachislot Players</u>                               |    |    |  |  |  |  |
| <ul> <li>Income Structure of Pachinko/Pachislot Halls</li> </ul>                    |    |    |  |  |  |  |
| Players in the Pachinko/Pachislot Industry                                          | D  | 30 |  |  |  |  |
| Recent Trend of Pachinko/Pachislot Industry                                         | г. | 50 |  |  |  |  |
| Number of Pachinko Halls and<br>Installed Machines Per Hall                         | D  | 31 |  |  |  |  |
| Number of Installed Pachinko/Pachislot Machines and Annual Turnover Rate            |    |    |  |  |  |  |
| Unit Sales and Sales Amount of<br>Pachinko/Pachislot Machines                       |    |    |  |  |  |  |
| Market Share by Manufacturers                                                       | р  | 32 |  |  |  |  |
| •Unit Sales Share -Pachinko Machine                                                 | 1. | 52 |  |  |  |  |
| •Unit Sales Share -Pachislot Machine                                                |    |    |  |  |  |  |
| Monthly Trend of Pachinko Halls                                                     | P. | 33 |  |  |  |  |
| 5. Appendix III                                                                     | р  | 24 |  |  |  |  |
| Entertainment Market Data Except Pachinko/Pachislot Industry                        | Р. | 34 |  |  |  |  |
| Market Scale of Content Business                                                    | р  | 35 |  |  |  |  |
| Market Scale of Digital Content Business                                            | 1. | 55 |  |  |  |  |
| Sales Amount of Comic-Magazine and Comic-Book<br>Market Scale of Animation Industry | P. | 36 |  |  |  |  |
| Box-Office of Domestic Movie Theaters                                               | р  | 37 |  |  |  |  |
| Market Scale of Broadcasting Industry                                               | Ρ. | 31 |  |  |  |  |
| Market Scale of Mobile Business                                                     | р  | 38 |  |  |  |  |
| Market Scale of Character Business                                                  | 1. |    |  |  |  |  |
| Reference: Notification of Our IR Site                                              | Р. | 39 |  |  |  |  |
|                                                                                     |    |    |  |  |  |  |