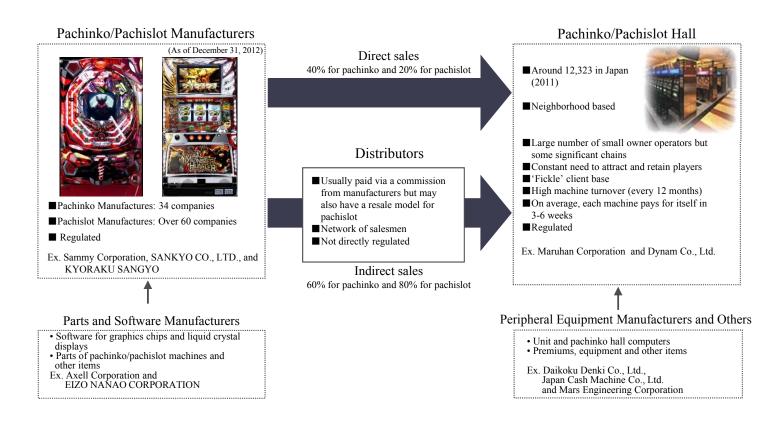

|
| As of Full-Year<br>(excluding treasury stock) | 347,000 | 347,000 | 336,357 | 332,115 | 332,115 | 331,838 | -                 |



\*/Interim dividends have increased as of November 4, 2010. \*/The number of shares to constitute a share-trading unit was changed to 100 shares in October 2012



4. Appendix II (Pachinko/Pachislot Market Data)



FIELDS CORPORATION The greatest leisure for all people



\*1 Entertainment Business Institute has suspended the survey regarding number of pachinko/pachislot players since 2009 \*2 "White Paper on Leisure" has changed the survey method to internet base survey since 2009.

### **Income Structure of Pachinko/Pachislot Halls**





#### FIELDS CORPORATION

### Players in the Pachinko/Pachislot Industry

The greatest leisure for all people



# Recent Trend of Pachinko/Pachislot Industry

The greatest leisure for all people

FIELDS CORPORATION



\*Security Electronics Communications Technology Association



## Number of Pachinko Halls and Installed Machines Per Hall

The greatest leisure for all people

FIELDS CORPORATION





### Number of Installed Pachinko/Pachislot Machines and Annual Turnover Rate

The greatest leisure for all people

FIELDS CORPORATION

The data of number of installed Pachinko/Pachislot machines is updated every April by "National Police Agency's data" The data of annual turnover of pachislot machine is updated every November by "Trend and Market Share of Pachinko Related Manufacturers"





### Unit Sales and Sales Amount of Pachinko/Pachislot Machines

#### The greatest leisure for all people

FIELD