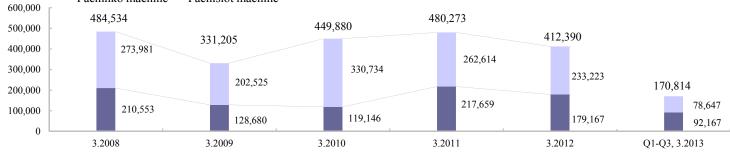

| -      | 8,998   |  |
| Enterrise                                      | 342    | -                         | 6,904  | 18      | 7,264     | -      | -                          | 34,992 | 34,992  |  |
| Others                                         | 912    | 2,299                     | 2,380  | 2,738   | 8,329     | 1,439  | 4,526                      | 2,895  | 8,860   |  |
| II) Total number of<br>pachislot machines sold | 36,250 | 25,740                    | 11,499 | 105,678 | 179,167   | 43,862 | 10,418                     | 37,887 | 92,167  |  |
| I + II) Total number of<br>machines sold       | 43,357 | 107,897                   | 47,700 | 213,436 | 412,390   | 64,790 | 36,313                     | 69,711 | 170,814 |  |

### Pachinko machine Pachislot machine





2. Supplementary Data for the Nine Months Ended December 31, 2012



Number of Pachinko/Pachislot Machines Sold for the Nine Months Ended December 31, 2012

FIELDS CORPORATION The greatest leisure for all people

# [ By Pachinko/Pachislot Brand ]

| By Pachinko/Pachisl                         | ot Brand | ]        |             |         |           |                            |        | (Un    | it: Machines) |
|---------------------------------------------|----------|----------|-------------|---------|-----------|----------------------------|--------|--------|---------------|
|                                             |          | Year End | led March 3 | 1, 2012 |           | Year Ending March 31, 2013 |        |        | 3             |
|