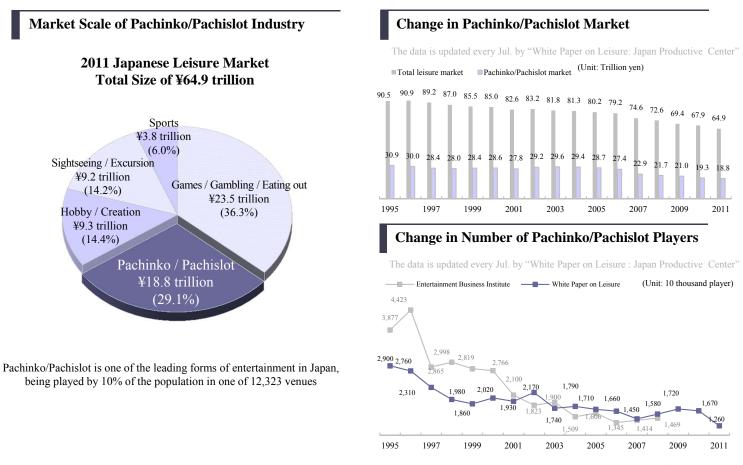

# Appendix

| 4. Appendix II<br>Pachinko/Pachislot Market Data                                    | P. | 28 |  |  |  |  |
|-------------------------------------------------------------------------------------|----|----|--|--|--|--|
| Pachinko/Pachislot Market                                                           |    |    |  |  |  |  |
| • <u>Market Scale</u>                                                               |    |    |  |  |  |  |
| <ul> <li><u>Change in Pachinko/Pachislot Market</u></li> </ul>                      | P. | 29 |  |  |  |  |
| <u>Change in Number of Pachinko/Pachislot Players</u>                               |    |    |  |  |  |  |
| <ul> <li>Income Structure of Pachinko/Pachislot Halls</li> </ul>                    |    |    |  |  |  |  |
| Players in the Pachinko/Pachislot Industry                                          | D  | 30 |  |  |  |  |
| Recent Trend of Pachinko/Pachislot Industry                                         | г. | 50 |  |  |  |  |
| Number of Pachinko Halls and<br>Installed Machines Per Hall                         | D  | 31 |  |  |  |  |
| Number of Installed Pachinko/Pachislot Machines and Annual Turnover Rate            |    |    |  |  |  |  |
| Unit Sales and Sales Amount of<br>Pachinko/Pachislot Machines                       |    |    |  |  |  |  |
| Market Share by Manufacturers                                                       | р  | 32 |  |  |  |  |
| •Unit Sales Share -Pachinko Machine                                                 | 1. | 52 |  |  |  |  |
| •Unit Sales Share -Pachislot Machine                                                |    |    |  |  |  |  |
| Monthly Trend of Pachinko Halls                                                     | P. | 33 |  |  |  |  |
| 5. Appendix III                                                                     | р  | 24 |  |  |  |  |
| Entertainment Market Data Except Pachinko/Pachislot Industry                        | Р. | 34 |  |  |  |  |
| Market Scale of Content Business                                                    | р  | 35 |  |  |  |  |
| Market Scale of Digital Content Business                                            | 1. | 55 |  |  |  |  |
| Sales Amount of Comic-Magazine and Comic-Book<br>Market Scale of Animation Industry | P. | 36 |  |  |  |  |
| Box-Office of Domestic Movie Theaters                                               | р  | 37 |  |  |  |  |
| Market Scale of Broadcasting Industry                                               | Ρ. | 31 |  |  |  |  |
| Market Scale of Mobile Business                                                     | р  | 38 |  |  |  |  |
| Market Scale of Character Business                                                  | 1. |    |  |  |  |  |
| Reference: Notification of Our IR Site                                              | Р. | 39 |  |  |  |  |
|                                                                                     |    |    |  |  |  |  |