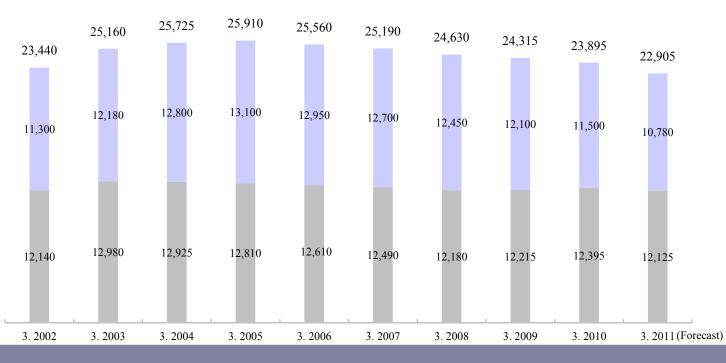

# Appendix

| 4. Appendix II<br>Pachinko/Pachislot Market Data                                    | P. | 28 |  |  |  |  |
|-------------------------------------------------------------------------------------|----|----|--|--|--|--|
| Pachinko/Pachislot Market                                                           |    |    |  |  |  |  |
| • <u>Market Scale</u>                                                               |    |    |  |  |  |  |
| <ul> <li><u>Change in Pachinko/Pachislot Market</u></li> </ul>                      | P. | 29 |  |  |  |  |
| <u>Change in Number of Pachinko/Pachislot Players</u>                               |    |    |  |  |  |  |
| <ul> <li>Income Structure of Pachinko/Pachislot Halls</li> </ul>                    |    |    |  |  |  |  |
| Players in the Pachinko/Pachislot Industry                                          | D  | 30 |  |  |  |  |
| Recent Trend of Pachinko/Pachislot Industry                                         | г. | 50 |  |  |  |  |
| Number of Pachinko Halls and<br>Installed Machines Per Hall                         | D  | 31 |  |  |  |  |
| Number of Installed Pachinko/Pachislot Machines and Annual Turnover Rate            |    |    |  |  |  |  |
| Unit Sales and Sales Amount of<br>Pachinko/Pachislot Machines                       |    |    |  |  |  |  |
| Market Share by Manufacturers                                                       | р  | 32 |  |  |  |  |
| •Unit Sales Share -Pachinko Machine                                                 | 1. | 52 |  |  |  |  |
| •Unit Sales Share -Pachislot Machine                                                |    |    |  |  |  |  |
| Monthly Trend of Pachinko Halls                                                     | P. | 33 |  |  |  |  |
| 5. Appendix III                                                                     | р  | 24 |  |  |  |  |
| Entertainment Market Data Except Pachinko/Pachislot Industry                        | Р. | 34 |  |  |  |  |
| Market Scale of Content Business                                                    | р  | 35 |  |  |  |  |
| Market Scale of Digital Content Business                                            | 1. | 55 |  |  |  |  |
| Sales Amount of Comic-Magazine and Comic-Book<br>Market Scale of Animation Industry | P. | 36 |  |  |  |  |
| Box-Office of Domestic Movie Theaters                                               | р  | 37 |  |  |  |  |
| Market Scale of Broadcasting Industry                                               | Ρ. | 31 |  |  |  |  |
| Market Scale of Mobile Business                                                     | р  | 38 |  |  |  |  |
| Market Scale of Character Business                                                  | 1. |    |  |  |  |  |
| Reference: Notification of Our IR Site                                              | Р. | 39 |  |  |  |  |
|                                                                                     |    |    |  |  |  |  |