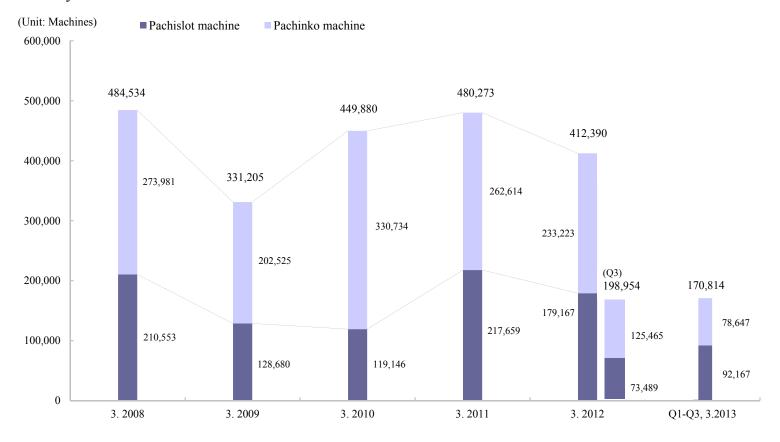

|  |  |
|        | Aug         | Bisty                                                                    | Yaoh                                         | -                                       |  |  |
|        | Dec         | Enterrise                                                                | Resident Evil 5                              | Now on sale                             |  |  |

\*Regarding the titles of pachinko/pachislot machines for which the number of machines sold was less than 10,000, the number of machines sold is not disclosed. 

\*

(Unit: Machines)



Change in the Number of Pachinko/Pachislot Machines Sold (Graph)

FIELDS CORPORATION The greatest leisure for all people

# [ By Pachinko/Pachislot Brand ]

(Unit: Machines)



# [ By Pachinko/Pachislot Machine ]





# Titles Sold for the Years Ended March 31, 2011-2013

FIELDS CORPORATION The greatest leisure for all people



\*Regarding the titles of pachinko/pachislot machines for which the number of machines sold was less than 10,000, the number of machines sold is not released.



3. Appendix I



# Corporate Profile

FIELDS CORPORATION The greatest leisure for all people

|                            |                                                                                                                                                                                                                                            |                                                                                                                           | (As of December 31, 2012)