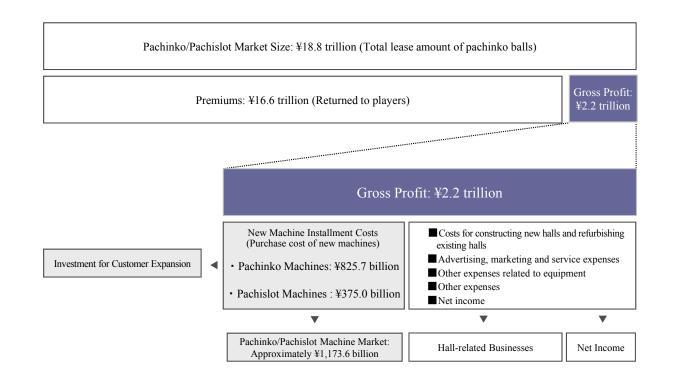

f 1st Half<br>(excluding treasury stock)  | 347,000 | 347,000 | 347,000 | 336,357 | 332,115 | 332,115 | 331,838           |
| As of Full-Year<br>(excluding treasury stock) | 347,000 | 347,000 | 336,357 | 332,115 | 332,115 | 331,838 | -                 |



\*/Interim dividends have increased as of November 4, 2010. \*/The number of shares to constitute a share-trading unit was changed to 100 shares in October 2012



4. Appendix II (Pachinko/Pachislot Market Data)



FIELDS CORPORATION The greatest leisure for all people



\*1 Entertainment Business Institute has suspended the survey regarding number of pachinko/pachislot players since 2009 \*2 "White Paper on Leisure" has changed the survey method to internet base survey since 2009.

### **Income Structure of Pachinko/Pachislot Halls**





#### FIELDS CORPORATION

### Players in the Pachinko/Pachislot Industry

The greatest leisure for all people



# Recent Trend of Pachinko/Pachislot Industry

The greatest leisure for all people

FIELDS CORPORATION



\*Security Electronics Communications Technology Association



## Number of Pachinko Halls and Installed Machines Per Hall

The greatest leisure for all people

FIELDS CORPORATION





### Number of Installed Pachinko/Pachislot Machines and Annual Turnover Rate

The greatest leisure for all people

FIELDS CORPORATION

The data of number of installed Pachinko/Pachislot machines is updated every April by "National Police Agency's data" The data of annual turnover of pachislot machine is updated every November by "Trend and Market Share of Pachinko Related Manufacturers"