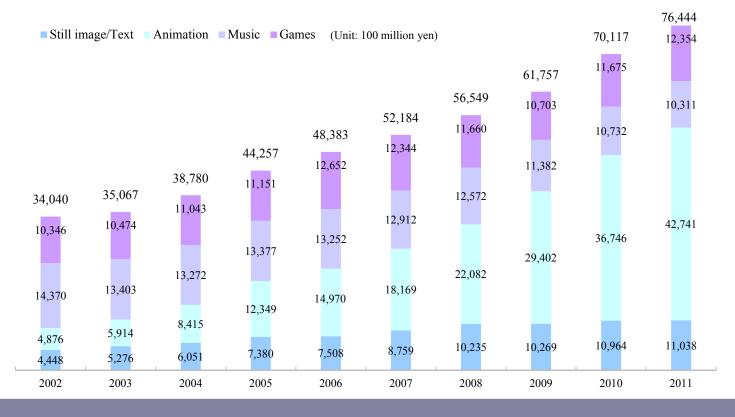

# Appendix

| 4. Appendix II<br>Pachinko/Pachislot Market Data                                    | P. | 28 |  |  |  |  |
|-------------------------------------------------------------------------------------|----|----|--|--|--|--|
| Pachinko/Pachislot Market                                                           |    |    |  |  |  |  |
| • <u>Market Scale</u>                                                               |    |    |  |  |  |  |
| <ul> <li><u>Change in Pachinko/Pachislot Market</u></li> </ul>                      | P. | 29 |  |  |  |  |
| <u>Change in Number of Pachinko/Pachislot Players</u>                               |    |    |  |  |  |  |
| <ul> <li>Income Structure of Pachinko/Pachislot Halls</li> </ul>                    |    |    |  |  |  |  |
| Players in the Pachinko/Pachislot Industry                                          | D  | 30 |  |  |  |  |
| Recent Trend of Pachinko/Pachislot Industry                                         | г. | 50 |  |  |  |  |
| Number of Pachinko Halls and<br>Installed Machines Per Hall                         | D  | 31 |  |  |  |  |
| Number of Installed Pachinko/Pachislot Machines and Annual Turnover Rate            |    |    |  |  |  |  |
| Unit Sales and Sales Amount of<br>Pachinko/Pachislot Machines                       |    |    |  |  |  |  |
| Market Share by Manufacturers                                                       | р  | 32 |  |  |  |  |
| •Unit Sales Share -Pachinko Machine                                                 | 1. | 52 |  |  |  |  |
| •Unit Sales Share -Pachislot Machine                                                |    |    |  |  |  |  |
| Monthly Trend of Pachinko Halls                                                     | P. | 33 |  |  |  |  |
| 5. Appendix III                                                                     | р  | 24 |  |  |  |  |
| Entertainment Market Data Except Pachinko/Pachislot Industry                        | Р. | 34 |  |  |  |  |
| Market Scale of Content Business                                                    | р  | 35 |  |  |  |  |
| Market Scale of Digital Content Business                                            | 1. | 55 |  |  |  |  |
| Sales Amount of Comic-Magazine and Comic-Book<br>Market Scale of Animation Industry | P. | 36 |  |  |  |  |
| Box-Office of Domestic Movie Theaters                                               | р  | 37 |  |  |  |  |
| Market Scale of Broadcasting Industry                                               | Ρ. | 31 |  |  |  |  |
| Market Scale of Mobile Business                                                     | р  | 38 |  |  |  |  |
| Market Scale of Character Business                                                  | 1. |    |  |  |  |  |
| Reference: Notification of Our IR Site                                              | Р. | 39 |  |  |  |  |
|                                                                                     |    |    |  |  |  |  |