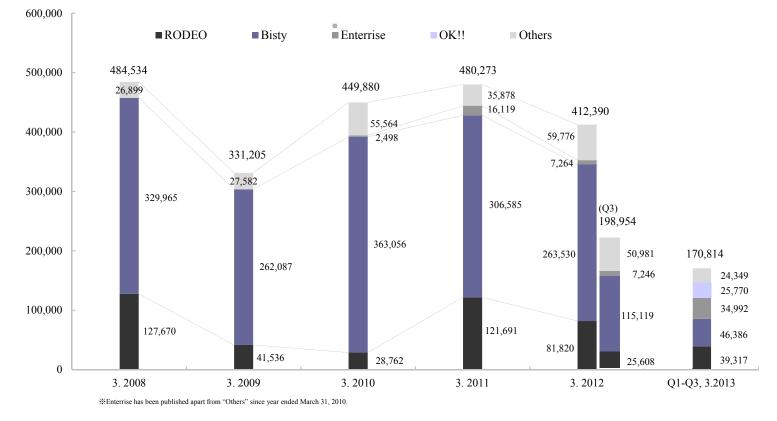

-                                       |  |  |
|        | Aug         | Bisty                                                                    | Yaoh                                         | -                                       |  |  |
|        | Dec         | Enterrise                                                                | Resident Evil 5                              | Now on sale                             |  |  |

\*Regarding the titles of pachinko/pachislot machines for which the number of machines sold was less than 10,000, the number of machines sold is not disclosed. 

\*

(Unit: Machines)



Change in the Number of Pachinko/Pachislot Machines Sold (Graph)

FIELDS CORPORATION The greatest leisure for all people

# [ By Pachinko/Pachislot Brand ]

(Unit: Machines)



# [ By Pachinko/Pachislot Machine ]





# Titles Sold for the Years Ended March 31, 2011-2013

FIELDS CORPORATION The greatest leisure for all people



\*Regarding the titles of pachinko/pachislot machines for which the number of machines sold was less than 10,000, the number of machines sold is not released.



3. Appendix I



# Corporate Profile

FIELDS CORPORATION The greatest leisure for all people

|                            |                                                                                                                                                                                                                                            |