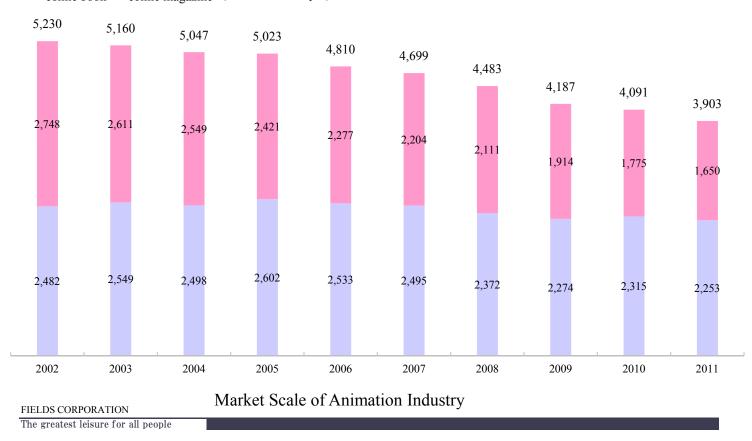

# Appendix

| 4. Appendix II<br>Pachinko/Pachislot Market Data                                    | P. | 28 |  |  |  |  |
|-------------------------------------------------------------------------------------|----|----|--|--|--|--|
| Pachinko/Pachislot Market                                                           |    |    |  |  |  |  |
| • <u>Market Scale</u>                                                               |    |    |  |  |  |  |
| <ul> <li><u>Change in Pachinko/Pachislot Market</u></li> </ul>                      | P. | 29 |  |  |  |  |
| <u>Change in Number of Pachinko/Pachislot Players</u>                               |    |    |  |  |  |  |
| <ul> <li>Income Structure of Pachinko/Pachislot Halls</li> </ul>                    |    |    |  |  |  |  |
| Players in the Pachinko/Pachislot Industry                                          | D  | 30 |  |  |  |  |
| Recent Trend of Pachinko/Pachislot Industry                                         | г. | 50 |  |  |  |  |
| Number of Pachinko Halls and<br>Installed Machines Per Hall                         | D  | 31 |  |  |  |  |
| Number of Installed Pachinko/Pachislot Machines and Annual Turnover Rate            |    |    |  |  |  |  |
| Unit Sales and Sales Amount of<br>Pachinko/Pachislot Machines                       |    |    |  |  |  |  |
| Market Share by Manufacturers                                                       | р  | 32 |  |  |  |  |
| •Unit Sales Share -Pachinko Machine                                                 | 1. | 52 |  |  |  |  |
| •Unit Sales Share -Pachislot Machine                                                |    |    |  |  |  |  |
| Monthly Trend of Pachinko Halls                                                     | P. | 33 |  |  |  |  |
| 5. Appendix III                                                                     | р  | 24 |  |  |  |  |
| Entertainment Market Data Except Pachinko/Pachislot Industry                        | Р. | 34 |  |  |  |  |
| Market Scale of Content Business                                                    | р  | 35 |  |  |  |  |
| Market Scale of Digital Content Business                                            | 1. | 55 |  |  |  |  |
| Sales Amount of Comic-Magazine and Comic-Book<br>Market Scale of Animation Industry | P. | 36 |  |  |  |  |
| Box-Office of Domestic Movie Theaters                                               | р  | 37 |  |  |  |  |
| Market Scale of Broadcasting Industry                                               | Ρ. | 31 |  |  |  |  |
| Market Scale of Mobile Business                                                     | р  | 38 |  |  |  |  |
| Market Scale of Character Business                                                  | 1. |    |  |  |  |  |
| Reference: Notification of Our IR Site                                              | Р. | 39 |  |  |  |  |
|                                                                                     |    |    |  |  |  |  |