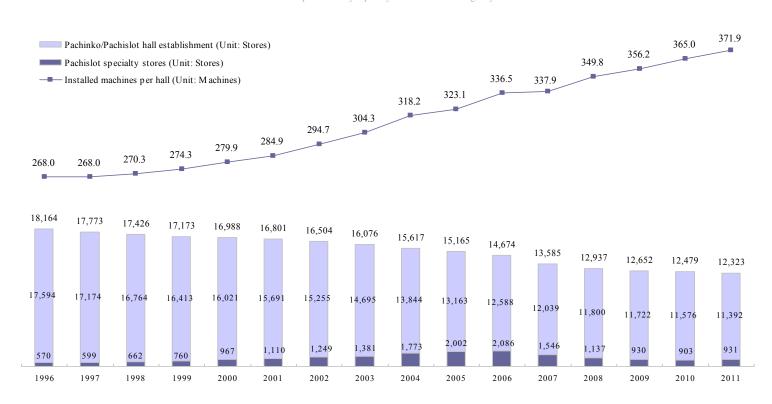

ctober 2012



4. Appendix II (Pachinko/Pachislot Market Data)



FIELDS CORPORATION The greatest leisure for all people



\*1 Entertainment Business Institute has suspended the survey regarding number of pachinko/pachislot players since 2009 \*2 "White Paper on Leisure" has changed the survey method to internet base survey since 2009.

### **Income Structure of Pachinko/Pachislot Halls**





#### FIELDS CORPORATION

### Players in the Pachinko/Pachislot Industry

The greatest leisure for all people



# Recent Trend of Pachinko/Pachislot Industry

The greatest leisure for all people

FIELDS CORPORATION



\*Security Electronics Communications Technology Association



## Number of Pachinko Halls and Installed Machines Per Hall

The greatest leisure for all people

FIELDS CORPORATION





### Number of Installed Pachinko/Pachislot Machines and Annual Turnover Rate

The greatest leisure for all people

FIELDS CORPORATION

The data of number of installed Pachinko/Pachislot machines is updated every April by "National Police Agency's data" The data of annual turnover of pachislot machine is updated every November by "Trend and Market Share of Pachinko Related Manufacturers"





### Unit Sales and Sales Amount of Pachinko/Pachislot Machines

#### The greatest leisure for all people

FIELDS CORPORATION

9.213 Unit sales of pachinko machines (Unit: 10 thousand machines) 8,986 8,699 8,686 Unit sales of pachislot machines (Unit: 10 thousand machines) 9,852 .m. 8,257 ----- Pachinko machine sales amount (Unit: 100 million yen) 7,865 8,869 ---- Pachislot machine sales amount (Unit: