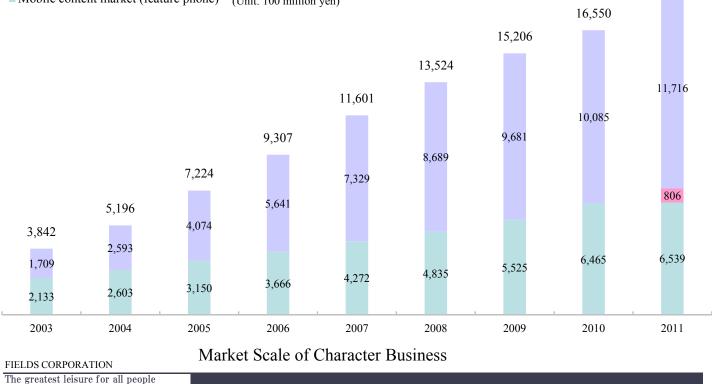

# Appendix

| 4. Appendix II<br>Pachinko/Pachislot Market Data                                    | P. | 28 |  |  |  |  |
|-------------------------------------------------------------------------------------|----|----|--|--|--|--|
| Pachinko/Pachislot Market                                                           |    |    |  |  |  |  |
| • <u>Market Scale</u>                                                               |    |    |  |  |  |  |
| <ul> <li><u>Change in Pachinko/Pachislot Market</u></li> </ul>                      | P. | 29 |  |  |  |  |
| <u>Change in Number of Pachinko/Pachislot Players</u>                               |    |    |  |  |  |  |
| <ul> <li>Income Structure of Pachinko/Pachislot Halls</li> </ul>                    |    |    |  |  |  |  |
| Players in the Pachinko/Pachislot Industry                                          | D  | 30 |  |  |  |  |
| Recent Trend of Pachinko/Pachislot Industry                                         | г. | 50 |  |  |  |  |
| Number of Pachinko Halls and<br>Installed Machines Per Hall                         | D  | 31 |  |  |  |  |
| Number of Installed Pachinko/Pachislot Machines and Annual Turnover Rate            |    |    |  |  |  |  |
| Unit Sales and Sales Amount of<br>Pachinko/Pachislot Machines                       |    |    |  |  |  |  |
| Market Share by Manufacturers                                                       | р  | 32 |  |  |  |  |
| •Unit Sales Share -Pachinko Machine                                                 | 1. | 52 |  |  |  |  |
| •Unit Sales Share -Pachislot Machine                                                |    |    |  |  |  |  |
| Monthly Trend of Pachinko Halls                                                     | P. | 33 |  |  |  |  |
| 5. Appendix III                                                                     | р  | 24 |  |  |  |  |
| Entertainment Market Data Except Pachinko/Pachislot Industry                        | Р. | 34 |  |  |  |  |
| Market Scale of Content Business                                                    | р  | 35 |  |  |  |  |
| Market Scale of Digital Content Business                                            | 1. | 55 |  |  |  |  |
| Sales Amount of Comic-Magazine and Comic-Book<br>Market Scale of Animation Industry | P. | 36 |  |  |  |  |
| Box-Office of Domestic Movie Theaters                                               | р  | 37 |  |  |  |  |
| Market Scale of Broadcasting Industry                                               | Ρ. | 31 |  |  |  |  |
| Market Scale of Mobile Business                                                     | р  | 38 |  |  |  |  |
| Market Scale of Character Business                                                  | 1. |    |  |  |  |  |
| Reference: Notification of Our IR Site                                              | Р. | 39 |  |  |  |  |
|                                                                                     |    |    |  |  |  |  |