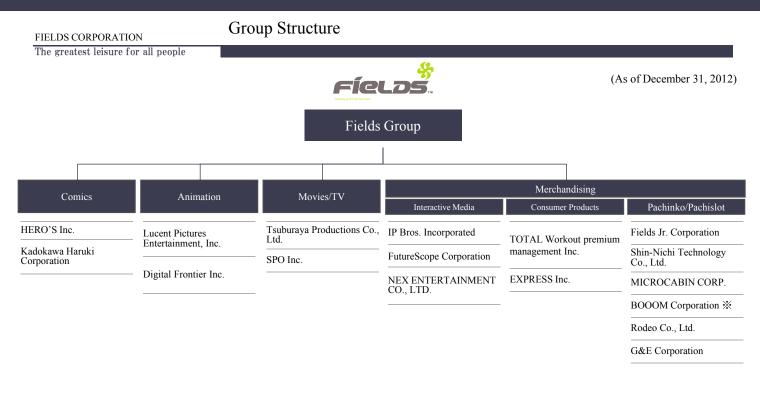

|                                                                                                                                                                                                                                                                                                                                                                 |                            | 1                                                                                                                                       |        | 1                 |       |

\*Regarding the titles of pachinko/pachislot machines for which the number of machines sold was less than 10,000, the number of machines sold was not released.





|                    | Company name                           | Holding<br>ratio | Paid-in<br>capital<br>(Million yen) | Address                 | Business activities                                                                                         | Investment date |
|--------------------|----------------------------------------|------------------|-------------------------------------|-------------------------|-------------------------------------------------------------------------------------------------------------|-----------------|
| Comics             | HERO'S Inc.                            | 49.0             | 10                                  | Shibuya-ku, Tokyo       | Comic magazine and character contents planning, operation and production