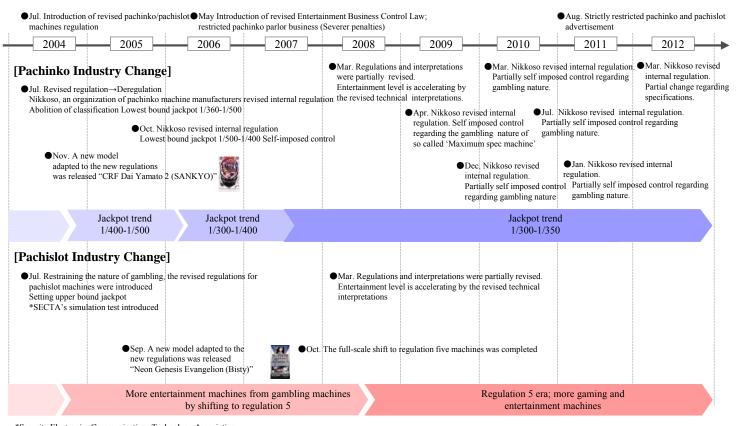

5 | 331,838 | -                 |



\*/Interim dividends have increased as of November 4, 2010. \*/The number of shares to constitute a share-trading unit was changed to 100 shares in October 2012



4. Appendix II (Pachinko/Pachislot Market Data)



FIELDS CORPORATION The greatest leisure for all people



\*1 Entertainment Business Institute has suspended the survey regarding number of pachinko/pachislot players since 2009 \*2 "White Paper on Leisure" has changed the survey method to internet base survey since 2009.

### **Income Structure of Pachinko/Pachislot Halls**





#### FIELDS CORPORATION

### Players in the Pachinko/Pachislot Industry

The greatest leisure for all people



# Recent Trend of Pachinko/Pachislot Industry

The greatest leisure for all people

FIELDS CORPORATION



\*Security Electronics Communications Technology Association



## Number of Pachinko Halls and Installed Machines Per Hall

The greatest leisure for all people

FIELDS CORPORATION





### Number of Installed Pachinko/Pachislot Machines and Annual Turnover Rate

The greatest leisure for all people

FIELDS CORPORATION

The data of number of installed Pachinko/Pachislot machines is updated every April by "National Police Agency's data" The data of annual turnover of pachislot machine is updated every November by "Trend and Market Share of Pachinko Related Manufacturers"





### Unit Sales and Sales Amount of Pachinko/Pachislot Machines

#### The greatest leisure for all people

FIELDS CORPORATION

9.213 Unit sales of pachinko machines (Unit: 10 thousand machines) 8,986 8,699 8,686 Unit s