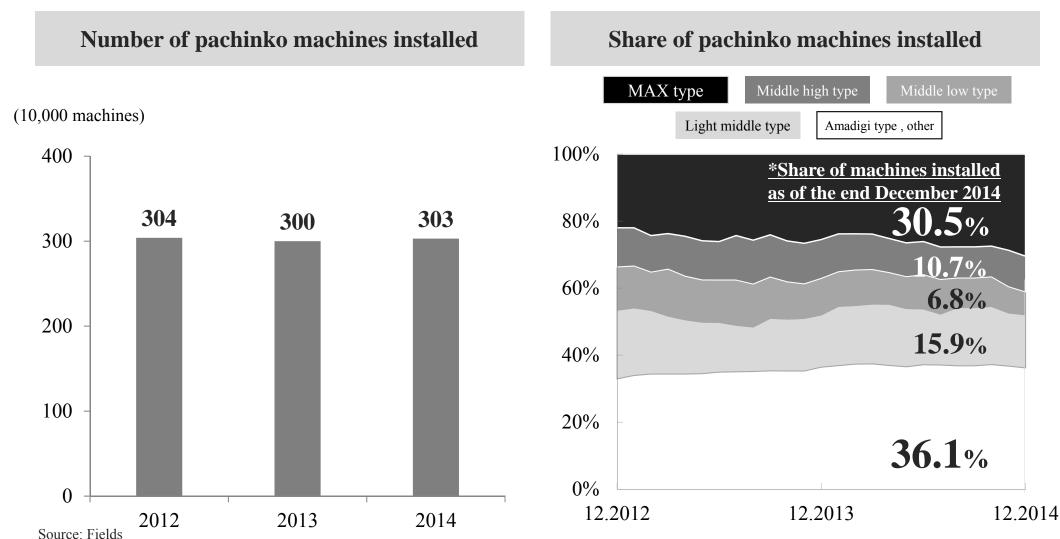

Trends in installation by type of pachinko machine

### Trends in installment by type of pachinko machine

- Series titles with a track record are released as MAX type machines to expand market share
- Recently, the focus has been on the middle type to expand the fan base.

#### [Definitions of specification categories]

| MAX type      | Middle high type | Middle low type | Light middle type | Amadigi (low)type | Other/Wing-type                      |
|---------------|------------------|-----------------|-------------------|-------------------|--------------------------------------|
| 1/370 - 1/400 | 1/320 - 1/369    | 1/280 - 1/319   | 1/150 - 1/279     | 1/40 - 1/149      | Special specifications/<br>Wing-type |

Source: Fields

### Number of machines installed in December 2014 totaled 3,030,000; the share of MAX type machines installed had increased.