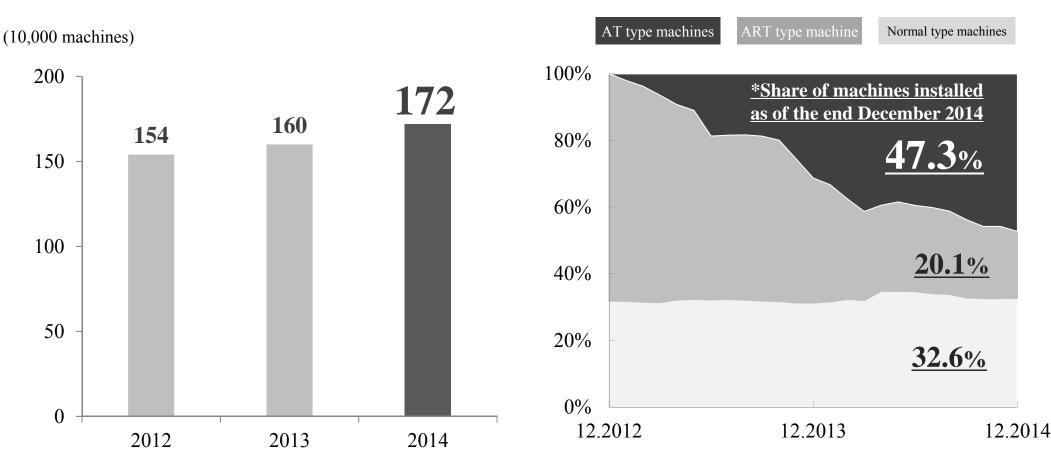

### Status of pachislot machine installation

Number of machines installed in December 2014 stood at 1,720,000; the share of AT type machines installed had increased.

### Number of pachislot machines installed Share of pachislot machines installed

Source: Fields