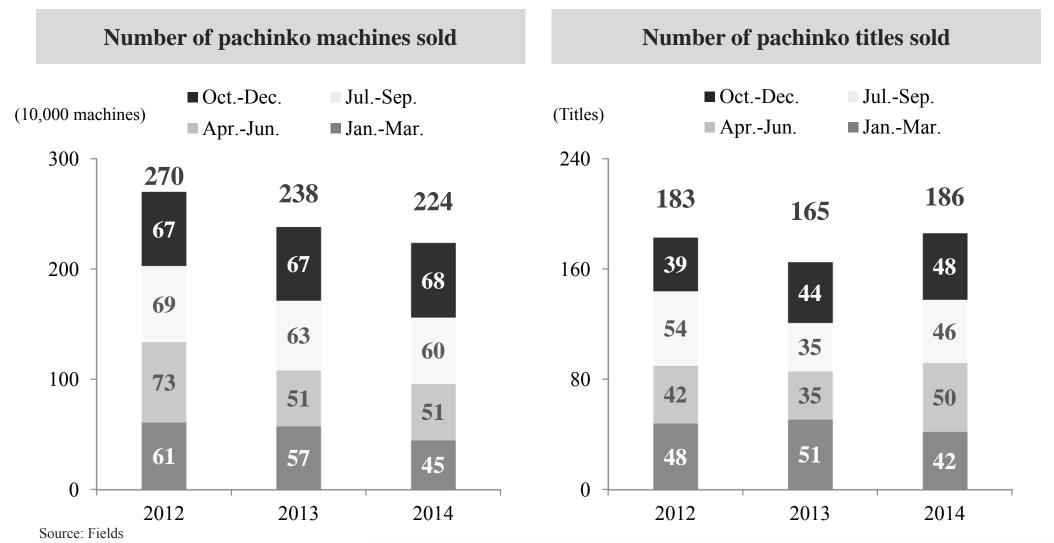

### Status of pachinko machine sales

### Number of machines sold in 2014 stood at 2,240,000; the number was up in Oct-Dec over the previous year.