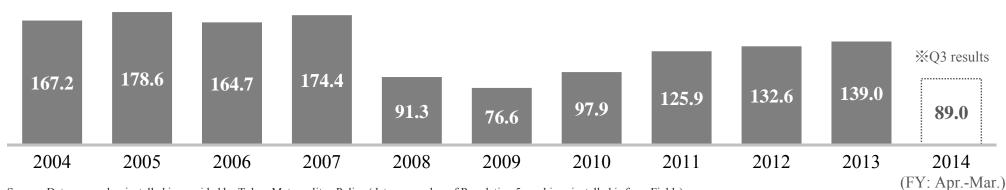

### Changes in number of Regulation 5 pachislot machines sold

■ Series successors to titles released in fiscal 2005-2009 have driven market expansion since fiscal 2010.

Source: Data on number of machines sold (2007-2013) is provided by Yano Research Institute/Data on number of those in years other than 2007-2013 is from Fields; data on number of machines sold per title/number of titles are from Fields.

### The number of machines sold in 2014 was 1,240,000, and sales in Oct.-Dec. were down year-over-year.