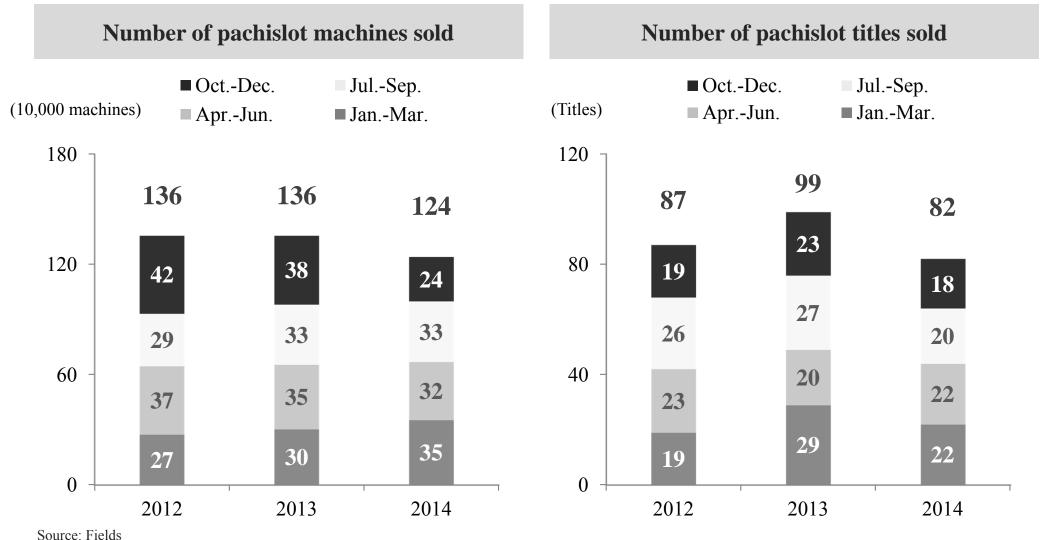

## (Reference) Pachinko/Pachislot Machines Market Date

Status of pachislot machines sales

Status of pachislot machines installed

Status of pachinko machines sales

Status of pachinko machines installed

SCA; status of implementation of model certification test

### Status of pachislot machine sales

### The number of machines sold in 2014 was 1,240,000, and sales in Oct.-Dec. were down year-over-year.