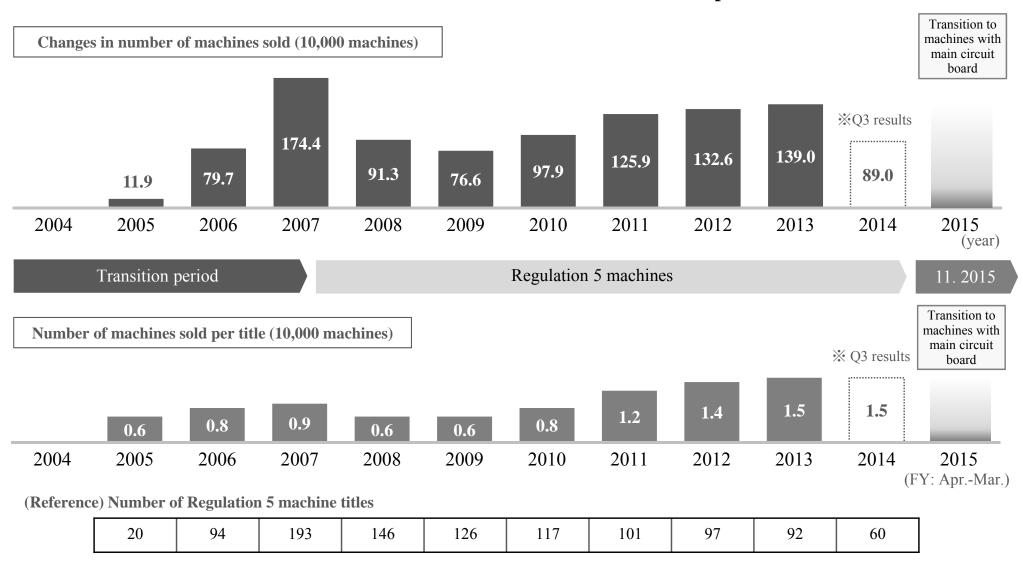

### Changes in number of Regulation 5 pachislot machines sold

■ Series successors to titles released in fiscal 2005-2009 have driven market expansion since fiscal 2010.

Source: Data on number of machines sold (2007-2013) is provided by Yano Research Institute/Data on number of those in years other than 2007-2013 is from Fields; data on number of machines sold per title/number of titles are from Fields.