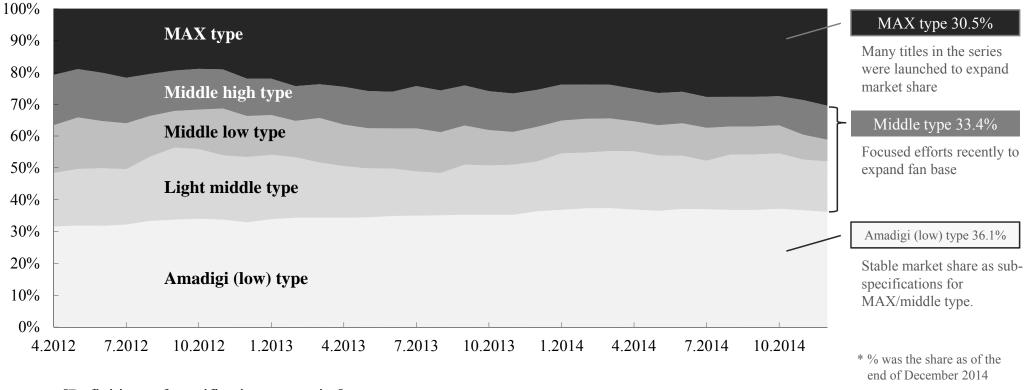

Trends in installation by type of pachinko machine

### Trends in installment by type of pachinko machine

- Series titles with a track record are released as MAX type machines to expand market share
- Recently, the focus has been on the middle type to expand the fan base.

#### [Definitions of specification categories]

| MAX type      | Middle high type | Middle low type | Light middle type | Amadigi (low)type | Other/Wing-type                      |
|---------------|------------------|-----------------|-------------------|-------------------|--------------------------------------|
| 1/370 - 1/400 | 1/320 - 1/369    | 1/280 - 1/319   | 1/150 - 1/279     | 1/40 - 1/149      | Special specifications/<br>Wing-type |