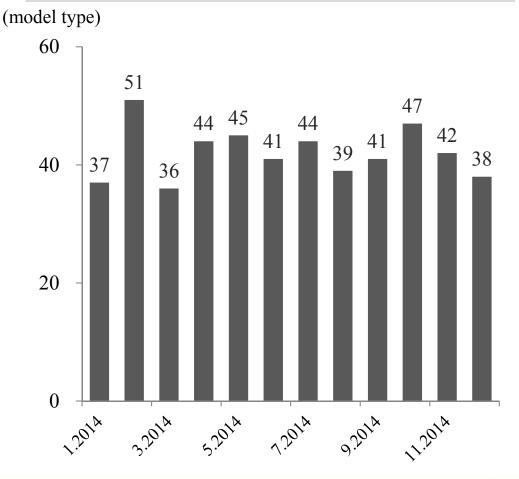

### SCA; status of implementation of model certification test

### Number of pachislot machines passing test has declined since September, and an average of 40 pachinko titles pass per month

### Number of pachinko machines passing model certification test