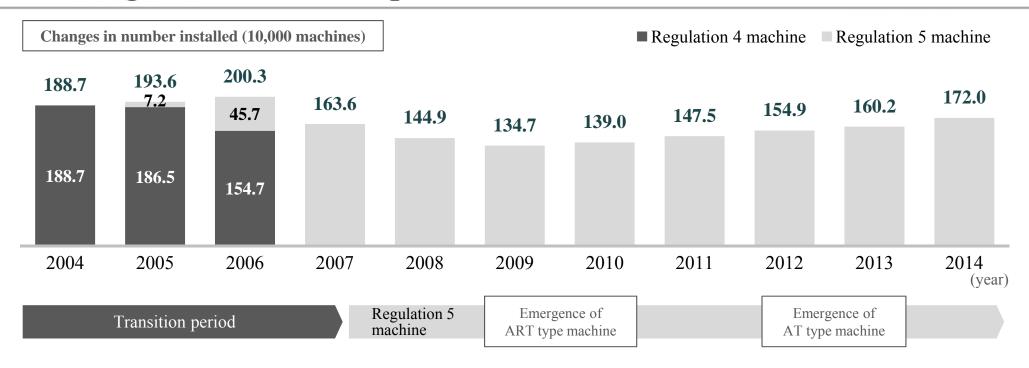

### Changes in number of pachislot machines installed and sold

Changes in number sold (10,000 machines)

Source: Data on number installed is provided by Tokyo Metropolitan Police (data on number of Regulation 5 machines installed is from Fields); data on number of machines sold is provided by Yano Research Institute; results for 2014 are from Fields