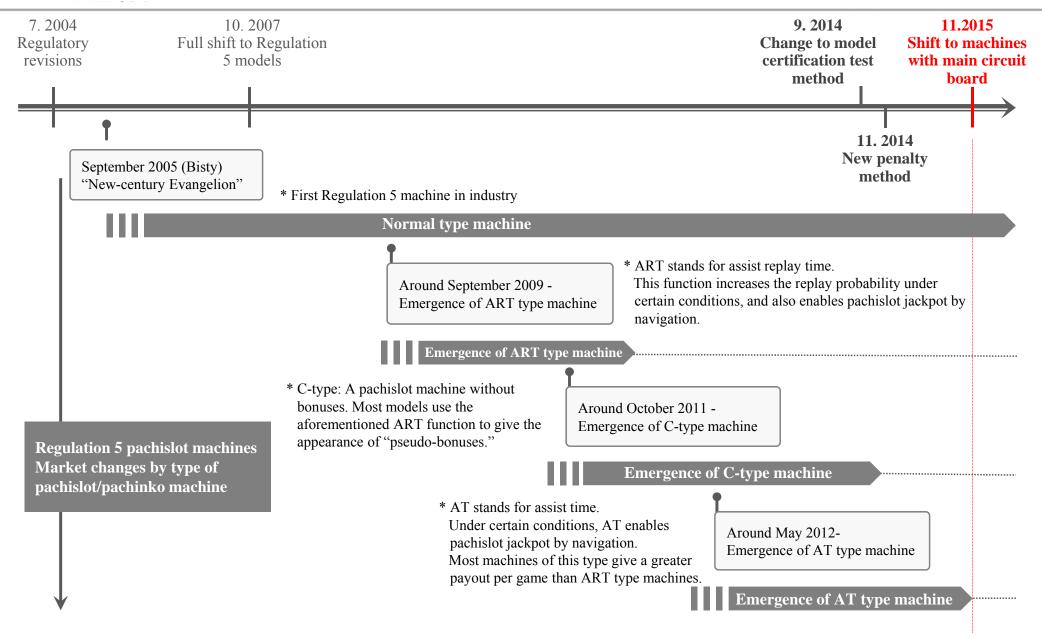

# (Reference) Trends in Pachinko/Pachislot Market

Changes in regulations and pachislot type

Changes in number of pachislot machines installed/sold

Changes in number of Regulation 5 pachislot machines sold

### Changes in regulations and pachislot type

### Trends in installment by type of pachinko machine

- Series titles with a track record are released as MAX type machines to expand market share
- Recently, the focus has been on the middle type to expand the fan base.

#### [Definitions of specification categories]

| MAX type      | Middle high type | Middle low type | Light middle type | Amadigi (low)type | Other/Wing-type                      |
|---------------|------------------|-----------------|-------------------|-------------------|--------------------------------------|
| 1/370 - 1/400 | 1/320 - 1/369    | 1/280 - 1/319   | 1/150 - 1/279     | 1/40 - 1/149      | Special specifications/<br>Wing-type |