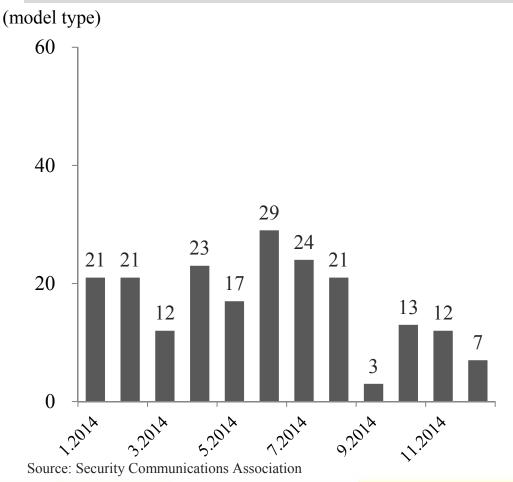

### SCA; status of implementation of model certification test

### Number of pachislot machines passing test has declined since September, and an average of 40 pachinko titles pass per month

### Number of pachislot machines passing model certification test