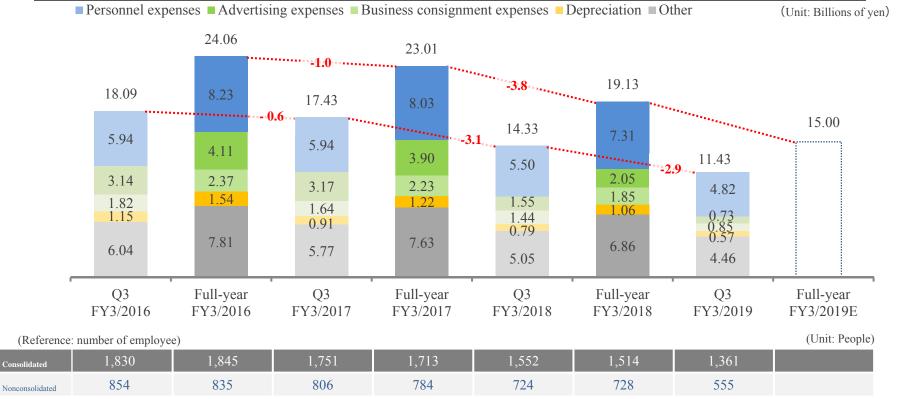

### **Change in SG&A expenses**

### SG&A decreased 2.8 billion yen compared to same period of last fiscal year by cutting costs through efficient management

\* "Other" is calculated on this sheet above. The figures have been rounded down to the nearest million.