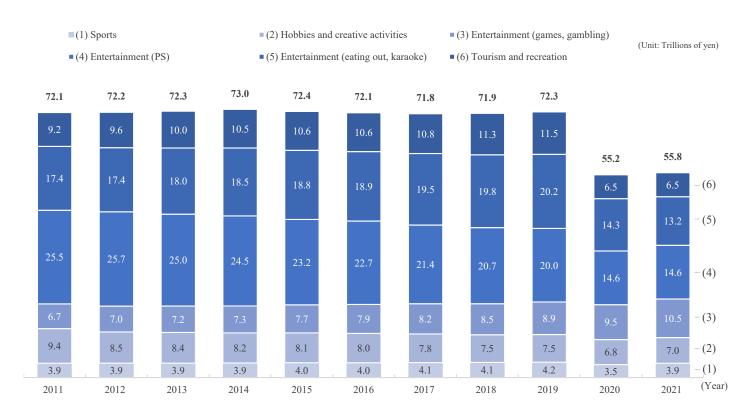

d]</sup></li> <li>10. [Video] Change in number of screens and attendance at domestic movie theaters <sup>[updated]</sup></li> </ul> |
| P.10 | <ol> <li>[Video] Change in amount of export of broadcast content</li> <li>[Video] Amount of export of broadcast content (by genre)</li> </ol>                                                                     |
| P.11 | <ul> <li>13. [Video] Market scale of animation industry <sup>[updated]</sup></li> <li>14. [Live entertainment] Market scale of domestic live entertainment</li> </ul>                                             |
| P.12 | <ul> <li>15. [Healthcare/ Sports] Market scale of health industry <sup>[updated]</sup></li> <li>16. [Healthcare/ Sports] Change in number of player in health industry <sup>[updated]</sup></li> </ul>            |





#### 4. Trends in content market of three main countries

United States China Japan

The data is based on the Market Data Base on Japanese and Worldwide Media × Content Vol.15 (flash report) 2022 by HUMANMEDIA INC., updated every February



(Unit: Trillions of yen)



#### 6. Change in scale of domestic content in overseas market

The data is based on the Market Data Base on Japanese and Worldwide Media × Content Vol.15 (flash report) 2022 by HUMANMEDIA INC., updated every February



The data is based on the *Survey on the Production and Distribution of Media Content* by Institute for Information and Communications Policy, MIC, updated every June





## 8. [Merchandising] Trends in toy market

The data is based on the Japanese toy market scale data in FY2021 by The Japan Toy Associati