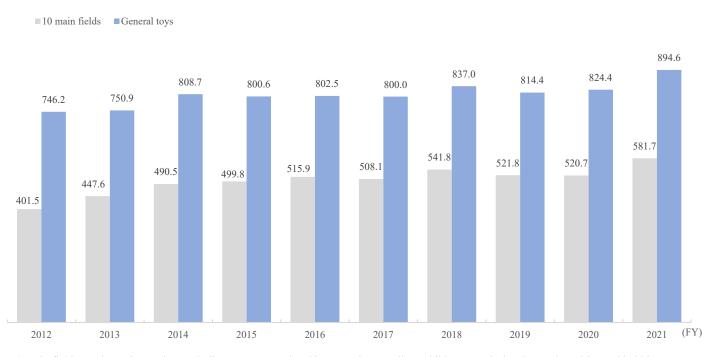

#### 2. PS business data

| P.15 | Players in PS* industry<br>PS business (Providing solutions)                                                                                     |
|------|--------------------------------------------------------------------------------------------------------------------------------------------------|
| P.16 | Recording method of net sales and price of PS machine collection<br>method of PS machines for which our group is the sole distributor<br>(image) |
|      | Business flow of merchandising rights in products planning<br>and development for which our group is the sole distributer                        |
| P.17 | Main affiliated manufacturers and group companies                                                                                                |
|      |                                                                                                                                                  |
| P.18 | Main PS machines titles from FY2021 to FY2022                                                                                                    |
| P.19 | Change in PS unit sales by affiliated manufacturer                                                                                               |
| 1.17 | (FY2000 to FY2022)                                                                                                                               |
| P.21 | Change in pachinko unit sales by title (FY2003 to FY2022)                                                                                        |
|      |                                                                                                                                                  |
| P.23 | Change in pachislot unit sales by title (FY2000 to FY2022)                                                                                       |
| P.25 |                                                                                                                                                  |
| P.25 | Change of <i>Evangelion</i> series                                                                                                               |
| P.28 | Unit sales of PS machines (quarterly)                                                                                                            |
|      | Unit sales of PS machines (H1 and H2)                                                                                                            |
|      |                                                                                                                                                  |