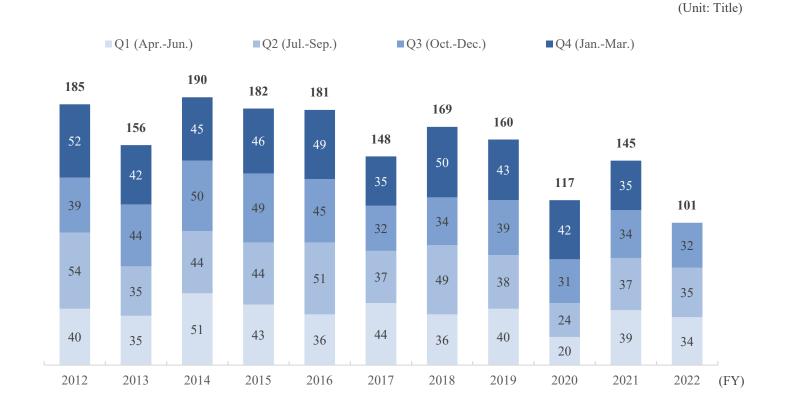

#### 2. PS business data

| P.15 | Players in PS* industry<br>PS business (Providing solutions)                                                                                     |
|------|--------------------------------------------------------------------------------------------------------------------------------------------------|
| P.16 | Recording method of net sales and price of PS machine collection<br>method of PS machines for which our group is the sole distributor<br>(image) |
|      | Business flow of merchandising rights in products planning<br>and development for which our group is the sole distributer                        |
| P.17 | Main affiliated manufacturers and group companies                                                                                                |
|      |                                                                                                                                                  |
| P.18 | Main PS machines titles from FY2021 to FY2022                                                                                                    |
| P.19 | Change in PS unit sales by affiliated manufacturer                                                                                               |
| 1.17 | (FY2000 to FY2022)                                                                                                                               |
| P.21 | Change in pachinko unit sales by title (FY2003 to FY2022)                                                                                        |
|      |                                                                                                                                                  |
| P.23 | Change in pachislot unit sales by title (FY2000 to FY2022)                                                                                       |
| P.25 |                                                                                                                                                  |
| P.25 | Change of <i>Evangelion</i> series                                                                                                               |
| P.28 | Unit sales of PS machines (quarterly)                                                                                                            |
|      | Unit sales of PS machines (H1 and H2)                                                                                                            |
|      |                                                                                                                                                  |