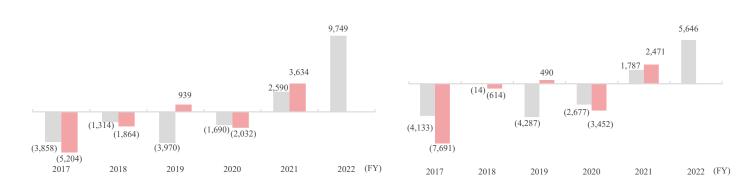

## Financial highlights

|                                                           |            |            |            |            |            |            |            |            | (Unit:     | Millions of yen) |
|-----------------------------------------------------------|------------|------------|------------|------------|------------|------------|------------|------------|------------|------------------|
| FY                                                        | 2013       | 2014       | 2015       | 2016       | 2017       | 2018 *2    | 2019       | 2020       | 2021       | Q1-Q3 2022       |
| Net sales                                                 | (106.3)    | (86.6)     | (94.9)     | (81.2)     | (79.6)     | (83.1)     | (131.2)    | (58.3)     | (244.6)    | (123.5)          |
|                                                           | 114,904    | 99,554     | 94,476     | 76,668     | 61,055     | 50,755     | 66,587     | 38,796     | 94,900     | 89,607           |
| Gross profit                                              | (101.6)    | (84.2)     | (89.5)     | (69.2)     | (76.0)     | (99.3)     | (111.3)    | (67.0)     | (159.0)    | (167.9)          |
|                                                           | 33,812     | 28,468     | 25,480     | 17,641     | 13,400     | 13,300     | 14,809     | 9,927      | 15,784     | 19,099           |
| SG&A expenses                                             | (104.6)    | (98.7)     | (101.5)    | (95.6)     | (83.2)     | (79.1)     | (93.1)     | (86.3)     | (101.4)    | (106.8)          |
| bole A expenses                                           | 24,020     | 23,707     | 24,069     | 23,015     | 19,138     | 15,132     | 14,095     | 12,169     | 12,339     | 9,622            |
| Operating profit                                          | (94.9)     | (48.4)     | (29.6)     | (-)        | (-)        | (-)        | (-)        | (-)        | (-)        | (400.5)          |
| operating profit                                          | 9,791      | 4,743      | 1,411      | (5,374)    | (5,738)    | (1,832)    | 713        | (2,241)    | 3,444      | 9,476            |
| Ordinary profit                                           | (95.1)     | (56.2)     | (25.1)     | (-)        | (-)        | (-)        | (-)        | (-)        | (-)        | (376.3)          |
| ordinary profit                                           | 9,765      | 5,491      | 1,380      | (9,068)    | (5,204)    | (1,864)    | 939        | (2,032)    | 3,634      | 9,749            |
| Profit attributable to owners of parent                   | (113.8)    | (56.2)     | (3.9)      | (-)        | (-)        | (-)        | (-)        | (-)        | (-)        | (315.9)          |
| i forti attributable to owners of parent                  | 5,370      | 3,018      | 118        | (12,483)   | (7,691)    | (614)      | 490        | (3,452)    | 2,471      | 5,646            |
| Capital stock                                             | 7,948      | 7,948      | 7,948      | 7,948      | 7,948      | 7,948      | 7,948      | 7,948      | 7,948      | 7,948            |
| Net assets                                                | 58,753     | 60,246     | 58,291     | 43,227     | 35,509     | 34,638     | 34,279     | 30,443     | 31,551     | 38,218           |
| Total assets                                              | 104,869    | 110,316    | 92,478     | 80,397     | 72,336     | 67,450     | 64,317     | 52,370     | 70,001     | 95,152           |
| Cash flows from operating activities                      | 16,322     | (9,086)    | 13,353     | (7,319)    | (1,094)    | 2,178      | (2,427)    | 3,692      | 7,980      | 1,068            |
| Cash flows from investing activities                      | (8,018)    | (6,297)    | (2,191)    | (3,927)    | 4,399      | 3,217      | 876        | (1,072)    | (1,586)    | (3,050)          |
| Cash flows from financing activities                      | (2,018)    | 1,624      | 5,214      | 2,136      | (2,021)    | (962)      | (2,537)    | (2,835)    | 1,385      | (4,306)          |
| Cash and cash equivalents at end of period                | 29,583     | 15,823     | 32,200     | 23,090     | 24,373     | 28,807     | 24,725     | 24,510     | 32,304     | 26,015           |
| Indicators per share                                      |            |            |            |            |            |            |            |            |            | (Unit: Yen)      |
| Net assets per share                                      | 1,756.27   | 1,792.83   | 1,726.88   | 1,272.48   | 1,054.99   | 1,031.63   | 1,018.63   | 921.80     | 939.42     | 1,090.91         |
| Annual dividend per share                                 | 50         | 60         | 50         | 50         | 30         | 10         | 10         | 10         | 20         | 60               |
| Commemorative                                             | -          | 10         | -          | -          | -          | -          | -          | -          | -          | -                |
| Interim                                                   | 25         | 25         | 25         | 25         | 25         | -          | -          | -          | -          | -                |
| Year-end                                                  | 25         | 25         | 25         | 25         | 5          | 10         | 10         | 10         | 20         | 60               |
| Profit per share                                          | 161.83     | 90.97      | 3.58       | (376.19)   | (231.77)   | (18.52)    | 14.79      | (105.78)   | 76.43      | 174.39           |
|                                                           |            |            |            |            |            |            |            |            |            |                  |
| Management indicators                                     |            |            |            |            |            |            |            |            |            | (Unit: %)        |
| Shareholders' equity ratio                                | 55.6       | 53.9       | 62.0       | 52.5       | 48.4       | 50.8       | 52.6       | 56.9       | 43.4       | 37.3             |
| Return on equity (ROE)                                    | 9.5        | 5.1        | 0.2        | (25.1)     | (19.9)     | (1.8)      | 1.4        | (10.9)     | 8.2        | 17.1             |
| Return on assets (ROA)                                    | 9.2        | 5.1        | 1.4        | (10.5)     | (6.8)      | (2.7)      | 1.4        | (3.5)      | 5.9        | 11.8             |
| Payout ratio *1                                           | 30.9       | 66.0       | 1,398.1    | -          | -          | -          | 67.6       | -          | 26.2       | -                |
|                                                           |            |            |            |            |            |            |            |            |            |                  |
| Other                                                     |            |            |            |            |            |            |            |            |            |                  |
| Total number of shares issued<br>and outstanding (shares) | 34,700,000 | 34,700,000 | 34,700,000 | 34,700,000 | 34,700,000 | 34,700,000 | 34,700,000 | 34,700,000 | 34,700,000 | 34,700,000       |
| Treasury shares                                           | 1,516,200  | 1,516,200  | 1,516,200  | 1,516,300  | 1,516,300  | 1,516,300  | 1,516,300  | 2,368,300  | 2,368,300  | 2,142,991        |
| Number of employees (people)                              | 1,588      | 1,716      | 1,845      | 1,713      | 1,514      | 1,342      | 1,341      | 1,266      | 1,193      | 1,263            |
|                                                           |            |            |            |            |            |            |            |            |            | , -              |