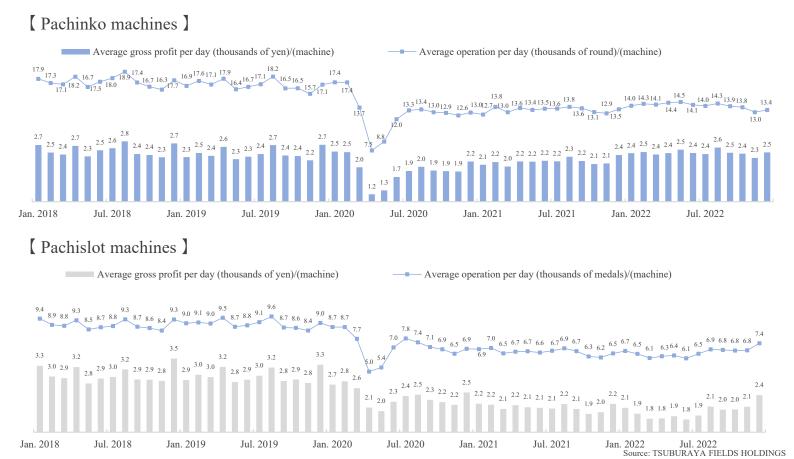

## Quarterly consolidated P/L trends (cumulative, non-cumulative)

#### [Cumulative]

(Unit: Millions of yen)

| FY                                                |         | 201     | 7       |           |         | 2018    | 8       |           | 2019   |         |         |             |
|---------------------------------------------------|---------|---------|---------|-----------|---------|---------|---------|-----------|--------|---------|---------|-------------|
| FI                                                | Q1      | Q2      | Q3      | Full-Year | Q1      | Q2      | Q3      | Full-Year | Q1     | Q2      | Q3      | Full-Year   |
| Net sales                                         | 12,446  | 35,213  | 45,266  | 61,055    | 8,930   | 18,041  | 37,615  | 50,755    | 19,164 | 27,772  | 37,165  | 66,587      |
| Gross profit                                      | 1,961   | 6,944   | 10,719  | 13,400    | 1,421   | 3,852   | 10,175  | 13,300    | 2,798  | 4,151   | 6,336   | 14,809      |
| SG & A expenses                                   | 4,864   | 9,724   | 14,332  | 19,138    | 4,155   | 7,759   | 11,437  | 15,132    | 3,397  | 6,902   | 10,449  | 14,095      |
| Operating profit<br>(loss)                        | (2,902) | (2,780) | (3,612) | (5,738)   | (2,733) | (3,906) | (1,261) | (1,832)   | (599)  | (2,750) | (4,113) | 713         |
| Ordinary profit<br>(loss)                         | (3,055) | (3,288) | (3,858) | (5,204)   | (2,755) | (4,062) | (1,314) | (1,864)   | (546)  | (2,534) | (3,970) | 939         |
| Profit (loss) attributable<br>to owners of parent | (2,752) | (3,289) | (4,133) | (7,691)   | (2,957) | (3,251) | (14)    | (614)     | (607)  | (2,756) | (4,287) | 490         |
|                                                   |         |         |         |           |         |         |         |           |        |         | (Uni    | : Machines) |
| Pachinko machines                                 | 14,500  | 30,200  | 69,400  | 95,700    | 19,800  | 32,800  | 69,800  | 103,700   | 37,400 | 55,900  | 72,900  | 136,400     |
| Pachislot machines                                | 12,500  | 69,200  | 77,200  | 95,600    | 3,300   | 10,200  | 20,100  | 34,200    | 4,400  | 8,600   | 26,000  | 54,800      |
| Total                                             | 27,100  | 99,400  | 146,700 | 191,400   | 23,200  | 43,000  | 90,000  | 138,000   | 41,900 | 64,500  | 98,900  | 191,300     |