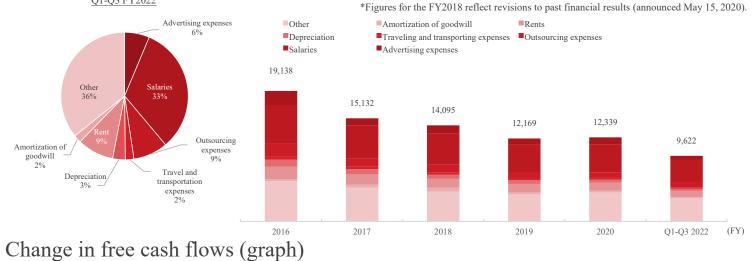

## Financial highlights

|                                                           |            |            |            |            |            |            |            |            | (Unit:     | Millions of yen) |
|-----------------------------------------------------------|------------|------------|------------|------------|------------|------------|------------|------------|------------|------------------|
| FY                                                        | 2013       | 2014       | 2015       | 2016       | 2017       | 2018 *2    | 2019       | 2020       | 2021       | Q1-Q3 2022       |
| Net sales                                                 | (106.3)    | (86.6)     | (94.9)     | (81.2)     | (79.6)     | (83.1)     | (131.2)    | (58.3)     | (244.6)    | (123.5)          |
|                                                           | 114,904    | 99,554     | 94,476     | 76,668     | 61,055     | 50,755     | 66,587     | 38,796     | 94,900     | 89,607           |
| Gross profit                                              | (101.6)    | (84.2)     | (89.5)     | (69.2)     | (76.0)     | (99.3)     | (111.3)    | (67.0)     | (159.0)    | (167.9)          |
|                                                           | 33,812     | 28,468     | 25,480     | 17,641     | 13,400     | 13,300     | 14,809     | 9,927      | 15,784     | 19,099           |
| SG&A expenses                                             | (104.6)    | (98.7)     | (101.5)    | (95.6)     | (83.2)     | (79.1)     | (93.1)     | (86.3)     | (101.4)    | (106.8)          |
| bole A expenses                                           | 24,020     | 23,707     | 24,069     | 23,015     | 19,138     | 15,132     | 14,095     | 12,169     | 12,339     | 9,622            |
| Operating profit                                          | (94.9)     | (48.4)     | (29.6)     | (-)        | (-)        | (-)        | (-)        | (-)        | (-)        | (400.5)          |
| operating profit                                          | 9,791      | 4,743      | 1,411      | (5,374)    | (5,738)    | (1,832)    | 713        | (2,241)    | 3,444      | 9,476            |
| Ordinary profit                                           | (95.1)     | (56.2)     | (25.1)     | (-)        | (-)        | (-)        | (-)        | (-)        | (-)        | (376.3)          |
| ordinary profit                                           | 9,765      | 5,491      | 1,380      | (9,068)    | (5,204)    | (1,864)    | 939        | (2,032)    | 3,634      | 9,749            |
| Profit attributable to owners of parent                   | (113.8)    | (56.2)     | (3.9)      | (-)        | (-)        | (-)        | (-)        | (-)        | (-)        | (315.9)          |
| i forti attributable to owners of parent                  | 5,370      | 3,018      | 118        | (12,483)   | (7,691)    | (614)      | 490        | (3,452)    | 2,471      | 5,646            |
| Capital stock                                             | 7,948      | 7,948      | 7,948      | 7,948      | 7,948      | 7,948      | 7,948      | 7,948      | 7,948      | 7,948            |
| Net assets                                                | 58,753     | 60,246     | 58,291     | 43,227     | 35,509     | 34,638     | 34,279     | 30,443     | 31,551     | 38,218           |
| Total assets                                              | 104,869    | 110,316    | 92,478     | 80,397     | 72,336     | 67,450     | 64,317     | 52,370     | 70,001     | 95,152           |
| Cash flows from operating activities                      | 16,322     | (9,086)    | 13,353     | (7,319)    | (1,094)    | 2,178      | (2,427)    | 3,692      | 7,980      | 1,068            |
| Cash flows from investing activities                      | (8,018)    | (6,297)    | (2,191)    | (3,927)    | 4,399      | 3,217      | 876        | (1,072)    | (1,586)    | (3,050)          |
| Cash flows from financing activities                      | (2,018)    | 1,624      | 5,214      | 2,136      | (2,021)    | (962)      | (2,537)    | (2,835)    | 1,385      | (4,306)          |
| Cash and cash equivalents at end of period                | 29,583     | 15,823     | 32,200     | 23,090     | 24,373     | 28,807     | 24,725     | 24,510     | 32,304     | 26,015           |
| Indicators per share                                      |            |            |            |            |            |            |            |            |            | (Unit: Yen)      |
| Net assets per share                                      | 1,756.27   | 1,792.83   | 1,726.88   | 1,272.48   | 1,054.99   | 1,031.63   | 1,018.63   | 921.80     | 939.42     | 1,090.91         |
| Annual dividend per share                                 | 50         | 60         | 50         | 50         | 30         | 10         | 10         | 10         | 20         | 60               |
| Commemorative                                             | -          | 10         | -          | -          | -          | -          | -          | -          | -          | -                |
| Interim                                                   | 25         | 25         | 25         | 25         | 25         | -          | -          | -          | -          | -                |
| Year-end                                                  | 25         | 25         | 25         | 25         | 5          | 10         | 10         | 10         | 20         | 60               |
| Profit per share                                          | 161.83     | 90.97      | 3.58       | (376.19)   | (231.77)   | (18.52)    | 14.79      | (105.78)   | 76.43      | 174.39           |
|                                                           |            |            |            |            |            |            |            |            |            |                  |
| Management indicators                                     |            |            |            |            |            |            |            |            |            | (Unit: %)        |
| Shareholders' equity ratio                                | 55.6       | 53.9       | 62.0       | 52.5       | 48.4       | 50.8       | 52.6       | 56.9       | 43.4       | 37.3             |
| Return on equity (ROE)                                    | 9.5        | 5.1        | 0.2        | (25.1)     | (19.9)     | (1.8)      | 1.4        | (10.9)     | 8.2        | 17.1             |
| Return on assets (ROA)                                    | 9.2        | 5.1        | 1.4        | (10.5)     | (6.8)      | (2.7)      | 1.4        | (3.5)      | 5.9        | 11.8             |
| Payout ratio *1                                           | 30.9       | 66.0       | 1,398.1    | -          | -          | -          | 67.6       | -          | 26.2       | -                |
|                                                           |            |            |            |            |            |            |            |            |            |                  |
| Other                                                     |            |            |            |            |            |            |            |            |            |                  |
| Total number of shares issued<br>and outstanding (shares) | 34,700,000 | 34,700,000 | 34,700,000 | 34,700,000 | 34,700,000 | 34,700,000 | 34,700,000 | 34,700,000 | 34,700,000 | 34,700,000       |
| Treasury shares                                           | 1,516,200  | 1,516,200  | 1,516,200  | 1,516,300  | 1,516,300  | 1,516,300  | 1,516,300  | 2,368,300  | 2,368,300  | 2,142,991        |
| Number of employees (people)                              | 1,588      | 1,716      | 1,845      | 1,713      | 1,514      | 1,342      | 1,341      | 1,266      | 1,193      | 1,263            |
|                                                           |            |            |            |            |            |            |            |            |            | , -              |