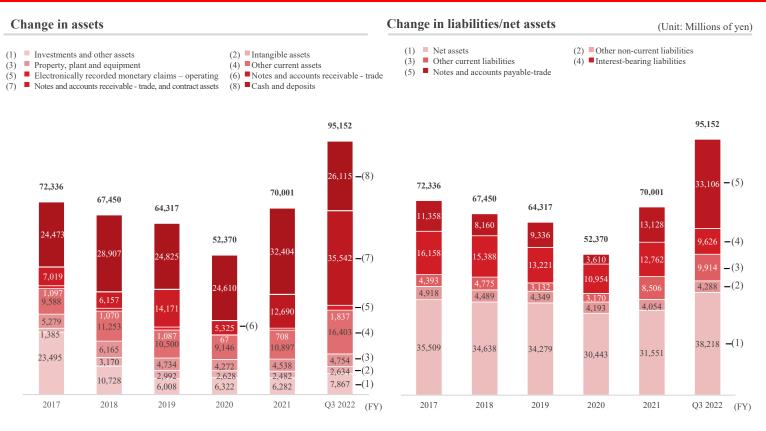

## Financial highlights

|                                                           |            |            |            |            |            |            |            |            | (Unit:     | Millions of yen) |
|-----------------------------------------------------------|------------|------------|------------|------------|------------|------------|------------|------------|------------|------------------|
| FY                                                        | 2013       | 2014       | 2015       | 2016       | 2017       | 2018 *2    | 2019       | 2020       | 2021       | Q1-Q3 2022       |
| Net sales                                                 | (106.3)    | (86.6)     | (94.9)     | (81.2)     | (79.6)     | (83.1)     | (131.2)    | (58.3)     | (244.6)    | (123.5)          |
|                                                           | 114,904    | 99,554     | 94,476     | 76,668     | 61,055     | 50,755     | 66,587     | 38,796     | 94,900     | 89,607           |
| Gross profit                                              | (101.6)    | (84.2)     | (89.5)     | (69.2)     | (76.0)     | (99.3)     | (111.3)    | (67.0)     | (159.0)    | (167.9)          |
|                                                           | 33,812     | 28,468     | 25,480     | 17,641     | 13,400     | 13,300     | 14,809     | 9,927      | 15,784     | 19,099           |
| SG&A expenses                                             | (104.6)    | (98.7)     | (101.5)    | (95.6)     | (83.2)     | (79.1)     | (93.1)     | (86.3)     | (101.4)    | (106.8)          |
| bole A expenses                                           | 24,020     | 23,707     | 24,069     | 23,015     | 19,138     | 15,132     | 14,095     | 12,169     | 12,339     | 9,622            |
| Operating profit                                          | (94.9)     | (48.4)     | (29.6)     | (-)        | (-)        | (-)        | (-)        | (-)        | (-)        | (400.5)          |
| operating profit                                          | 9,791      | 4,743      | 1,411      | (5,374)    | (5,738)    | (1,832)    | 713        | (2,241)    | 3,444      | 9,476            |
| Ordinary profit                                           | (95.1)     | (56.2)     | (25.1)     | (-)        | (-)        | (-)        | (-)        | (-)        | (-)        | (376.3)          |
| ordinary profit                                           | 9,765      | 5,491      | 1,380      | (9,068)    | (5,204)    | (1,864)    | 939        | (2,032)    | 3,634      | 9,749            |
| Profit attributable to owners of parent                   | (113.8)    | (56.2)     | (3.9)      | (-)        | (-)        | (-)        | (-)        | (-)        | (-)        | (315.9)          |
| i forti attributable to owners of parent                  | 5,370      | 3,018      | 118        | (12,483)   | (7,691)    | (614)      | 490        | (3,452)    | 2,471      | 5,646            |
| Capital stock                                             | 7,948      | 7,948      | 7,948      | 7,948      | 7,948      | 7,948      | 7,948      | 7,948      | 7,948      | 7,948            |
| Net assets                                                | 58,753     | 60,246     | 58,291     | 43,227     | 35,509     | 34,638     | 34,279     | 30,443     | 31,551     | 38,218           |
| Total assets                                              | 104,869    | 110,316    | 92,478     | 80,397     | 72,336     | 67,450     | 64,317     | 52,370     | 70,001     | 95,152           |
| Cash flows from operating activities                      | 16,322     | (9,086)    | 13,353     | (7,319)    | (1,094)    | 2,178      | (2,427)    | 3,692      | 7,980      | 1,068            |
| Cash flows from investing activities                      | (8,018)    | (6,297)    | (2,191)    | (3,927)    | 4,399      | 3,217      | 876        | (1,072)    | (1,586)    | (3,050)          |
| Cash flows from financing activities                      | (2,018)    | 1,624      | 5,214      | 2,136      | (2,021)    | (962)      | (2,537)    | (2,835)    | 1,385      | (4,306)          |
| Cash and cash equivalents at end of period                | 29,583     | 15,823     | 32,200     | 23,090     | 24,373     | 28,807     | 24,725     | 24,510     | 32,304     | 26,015           |
| Indicators per share                                      |            |            |            |            |            |            |            |            |            | (Unit: Yen)      |
| Net assets per share                                      | 1,756.27   | 1,792.83   | 1,726.88   | 1,272.48   | 1,054.99   | 1,031.63   | 1,018.63   | 921.80     | 939.42     | 1,090.91         |
| Annual dividend per share                                 | 50         | 60         | 50         | 50         | 30         | 10         | 10         | 10         | 20         | 60               |
| Commemorative                                             | -          | 10         | -          | -          | -          | -          | -          | -          | -          | -                |
| Interim                                                   | 25         | 25         | 25         | 25         | 25         | -          | -          | -          | -          | -                |
| Year-end                                                  | 25         | 25         | 25         | 25         | 5          | 10         | 10         | 10         | 20         | 60               |
| Profit per share                                          | 161.83     | 90.97      | 3.58       | (376.19)   | (231.77)   | (18.52)    | 14.79      | (105.78)   | 76.43      | 174.39           |
|                                                           |            |            |            |            |            |            |            |            |            |                  |
| Management indicators                                     |            |            |            |            |            |            |            |            |            | (Unit: %)        |
| Shareholders' equity ratio                                | 55.6       | 53.9       | 62.0       | 52.5       | 48.4       | 50.8       | 52.6       | 56.9       | 43.4       | 37.3             |
| Return on equity (ROE)                                    | 9.5        | 5.1        | 0.2        | (25.1)     | (19.9)     | (1.8)      | 1.4        | (10.9)     | 8.2        | 17.1             |
| Return on assets (ROA)                                    | 9.2        | 5.1        | 1.4        | (10.5)     | (6.8)      | (2.7)      | 1.4        | (3.5)      | 5.9        | 11.8             |
| Payout ratio *1                                           | 30.9       | 66.0       | 1,398.1    | -          | -          | -          | 67.6       | -          | 26.2       | -                |
|                                                           |            |            |            |            |            |            |            |            |            |                  |
| Other                                                     |            |            |            |            |            |            |            |            |            |                  |
| Total number of shares issued<br>and outstanding (shares) | 34,700,000 | 34,700,000 | 34,700,000 | 34,700,000 | 34,700,000 | 34,700,000 | 34,700,000 | 34,700,000 | 34,700,000 | 34,700,000       |
| Treasury shares                                           | 1,516,200  | 1,516,200  | 1,516,200  | 1,516,300  | 1,516,300  | 1,516,300  | 1,516,300  | 2,368,300  | 2,368,300  | 2,142,991        |
| Number of employees (people)                              | 1,588      | 1,716      | 1,845      | 1,713      | 1,514      | 1,342      | 1,341      | 1,266      | 1,193      | 1,263            |
|                                                           |            |            |            |            |            |            |            |            |            | , -              |