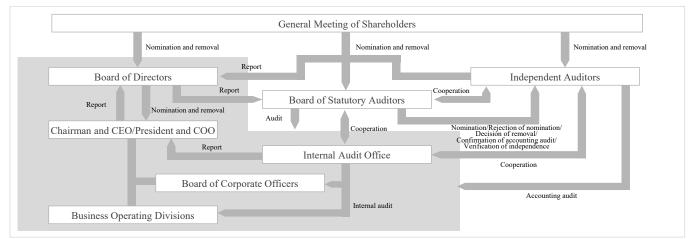

vernance page of the URL below regarding handling aspect Corporate Governance Code https://www.tsuburaya-fields.co.jp/ir/e/csr/governance/outline/



TSUBURAYA FIELDS HOLDINGS INC. has identified its corporate philosophy as providing "The Greatest Leisure for All People", and has established a basic management policy of continuously enhancing corporate value. We think one of our key management issues is to enable corporate governance system to function.

We operate efficient management by constructing system for prompt and flexible response to business climate and by improving corporate governance, to enrich healthiness, visibility and compliance of management. We have provided the corporate governance guidelines which shows basic items in corporate governance.

#### (2) Promotion system



#### (3) Main activities

I. Strengthening of promotion system

To continue increasing our corporate value, we focus on strengthening our internal governance systems such as clarification of directors' duties, and enhancing our internal governance framework in line with the Corporate Governance Code.

#### II. Profit return policy

Profit return policy is to position the improvement of corporate value as an important management issue, and to pay appropriate dividends in line with profits.

|                                             |            |            |            |            |            |            |            |            | (Unit: Mi  | llions of yen |
|---------------------------------------------|------------|------------|------------|------------|------------|----------