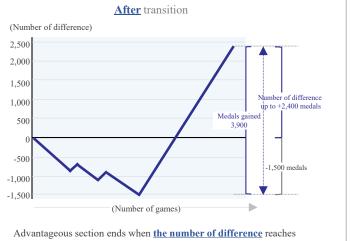

| -                                                                                      |
| (Further note)                                                  | -                         | Manufacturers can produce PS machines<br>that have a high probability of jackpots<br>and are easy to play by reducing the<br>number of games per 50 medals | Manufacturers can mount performances<br>such as specific symbols aligned each time<br>the lever is turned on and video reels<br>representing reel effects on liquid crystals | -                                                                                      |

(Figure 1) Example of change in maximum number of medals gained in the same advantageous section by change to regulation 6.5 machines





2,400 medals  $\rightarrow$  Maximum number of medals = Users can get over 2,400 medals

including a negative portion

Source: TSUBURAYA FIELDS HOLDINGS, Greenbelt

#### 40. [Reference] Overview of smart pachislot

#### **⊘**Purpose

PS related companies and organizations will cooperate to watch PS machines and aim to realize "strengthening countermeasures against gambling addiction" and "eliminating fraudulent act" through managing medal payout information sent from smart pachinko/ pachislot

| Improving<br>playability                     | Expanding playability by removing upper limit on the number of games in advantageous section |  |  |  |
|----------------------------------------------|----------------------------------------------------------------------------------------------|--|