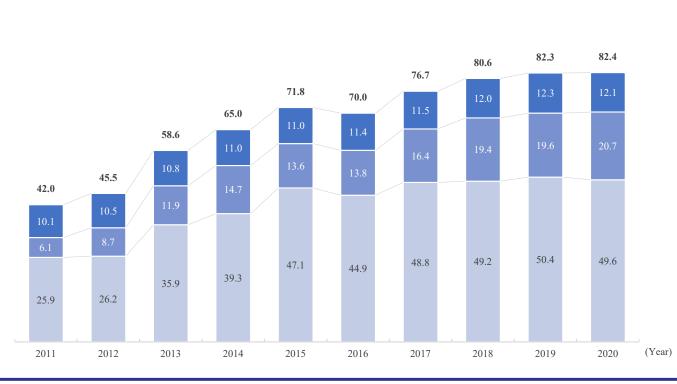

of broadcast content (by genre)</li> </ol>                                                                     |
| P.11 | <ul> <li>13. [Video] Market scale of animation industry <sup>[updated]</sup></li> <li>14. [Live entertainment] Market scale of domestic live entertainment</li> </ul>                                             |
| P.12 | <ul> <li>15. [Healthcare/ Sports] Market scale of health industry <sup>[updated]</sup></li> <li>16. [Healthcare/ Sports] Change in number of player in health industry <sup>[updated]</sup></li> </ul>            |





#### 4. Trends in content market of three main countries

United States China Japan

The data is based on the Market Data Base on Japanese and Worldwide Media × Content Vol.15 (flash report) 2022 by HUMANMEDIA INC., updated every February



(Unit: Trillions of yen)



#### 6. Change in scale of domestic content in overseas market

The data is based on the Market Data Base on Japanese and Worldwide Media × Content Vol.15 (flash report) 2022 by HUMANMEDIA INC., updated every February



The data is based on the *Survey on the Production and Distribution of Media Content* by Institute for Information and Communications Policy, MIC, updated every June





## 8. [Merchandising] Trends in toy market

The data is based on the Japanese toy market scale data in FY2021 by The Japan Toy Association, updated every June



\*The 10 main fields are the entire market excluding passenger-related items such as strollers, child seats and tricycles, and sundries and hobbies.

(Unit: Billions of yen)

The data is based on the STATISTICS OF FI