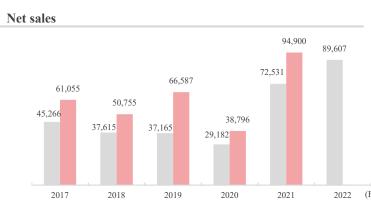

## Financial highlights

|                                                           |            |            |            |            |            |            |            |            | (Unit:     | Millions of yen) |
|-----------------------------------------------------------|------------|------------|------------|------------|------------|------------|------------|------------|------------|------------------|
| FY                                                        | 2013       | 2014       | 2015       | 2016       | 2017       | 2018 *2    | 2019       | 2020       | 2021       | Q1-Q3 2022       |
| Net sales                                                 | (106.3)    | (86.6)     | (94.9)     | (81.2)     | (79.6)     | (83.1)     | (131.2)    | (58.3)     | (244.6)    | (123.5)          |
|                                                           | 114,904    | 99,554     | 94,476     | 76,668     | 61,055     | 50,755     | 66,587     | 38,796     | 94,900     | 89,607           |
| Gross profit                                              | (101.6)    | (84.2)     | (89.5)     | (69.2)     | (76.0)     | (99.3)     | (111.3)    | (67.0)     | (159.0)    | (167.9)          |
|                                                           | 33,812     | 28,468     | 25,480     | 17,641     | 13,400     | 13,300     | 14,809     | 9,927      | 15,784     | 19,099           |
| SG&A expenses                                             | (104.6)    | (98.7)     | (101.5)    | (95.6)     | (83.2)     | (79.1)     | (93.1)     | (86.3)     | (101.4)    | (106.8)          |
| bole A expenses                                           | 24,020     | 23,707     | 24,069     | 23,015     | 19,138     | 15,132     | 14,095     | 12,169     | 12,339     | 9,622            |
| Operating profit                                          | (94.9)     | (48.4)     | (29.6)     | (-)        | (-)        | (-)        | (-)        | (-)        | (-)        | (400.5)          |
| operating profit                                          | 9,791      | 4,743      | 1,411      | (5,374)    | (5,738)    | (1,832)    | 713        | (2,241)    | 3,444      | 9,476            |
| Ordinary profit                                           | (95.1)     | (56.2)     | (25.1)     | (-)        | (-)        | (-)        | (-)        | (-)        | (-)        | (376.3)          |
| ordinary profit                                           | 9,765      | 5,491      | 1,380      | (9,068)    | (5,204)    | (1,864)    | 939        | (2,032)    | 3,634      | 9,749            |
| Profit attributable to owners of parent                   | (113.8)    | (56.2)     | (3.9)      | (-)        | (-)        | (-)        | (-)        | (-)        | (-)        | (315.9)          |
| i forti attributable to owners of parent                  | 5,370      | 3,018      | 118        | (12,483)   | (7,691)    | (614)      | 490        | (3,452)    | 2,471      | 5,646            |
| Capital stock                                             | 7,948      | 7,948      | 7,948      | 7,948      | 7,948      | 7,948      | 7,948      | 7,948      | 7,948      | 7,948            |
| Net assets                                                | 58,753     | 60,246     | 58,291     | 43,227     | 35,509     | 34,638     | 34,279     | 30,443     | 31,551     | 38,218           |
| Total assets                                              | 104,869    | 110,316    | 92,478     | 80,397     | 72,336     | 67,450     | 64,317     | 52,370     | 70,001     | 95,152           |
| Cash flows from operating activities                      | 16,322     | (9,086)    | 13,353     | (7,319)    | (1,094)    | 2,178      | (2,427)    | 3,692      | 7,980      | 1,068            |
| Cash flows from investing activities                      | (8,018)    | (6,297)    | (2,191)    | (3,927)    | 4,399      | 3,217      | 876        | (1,072)    | (1,586)    | (3,050)          |
| Cash flows from financing activities                      | (2,018)    | 1,624      | 5,214      | 2,136      | (2,021)    | (962)      | (2,537)    | (2,835)    | 1,385      | (4,306)          |
| Cash and cash equivalents at end of period                | 29,583     | 15,823     | 32,200     | 23,090     | 24,373     | 28,807     | 24,725     | 24,510     | 32,304     | 26,015           |
| Indicators per share                                      |            |            |            |            |            |            |            |            |            | (Unit: Yen)      |
| Net assets per share                                      | 1,756.27   | 1,792.83   | 1,726.88   | 1,272.48   | 1,054.99   | 1,031.63   | 1,018.63   | 921.80     | 939.42     | 1,090.91         |
| Annual dividend per share                                 | 50         | 60         | 50         | 50         | 30         | 10         | 10         | 10         | 20         | 60               |
| Commemorative                                             | -          | 10         | -          | -          | -          | -          | -          | -          | -          | -                |
| Interim                                                   | 25         | 25         | 25         | 25         | 25         | -          | -          | -          | -          | -                |
| Year-end                                                  | 25         | 25         | 25         | 25         | 5          | 10         | 10         | 10         | 20         | 60               |
| Profit per share                                          | 161.83     | 90.97      | 3.58       | (376.19)   | (231.77)   | (18.52)    | 14.79      | (105.78)   | 76.43      | 174.39           |
|                                                           |            |            |            |            |            |            |            |            |            |                  |
| Management indicators                                     |            |            |            |            |            |            |            |            |            | (Unit: %)        |
| Shareholders' equity ratio                                | 55.6       | 53.9       | 62.0       | 52.5       | 48.4       | 50.8       | 52.6       | 56.9       | 43.4       | 37.3             |
| Return on equity (ROE)                                    | 9.5        | 5.1        | 0.2        | (25.1)     | (19.9)     | (1.8)      | 1.4        | (10.9)     | 8.2        | 17.1             |
| Return on assets (ROA)                                    | 9.2        | 5.1        | 1.4        | (10.5)     | (6.8)      | (2.7)      | 1.4        | (3.5)      | 5.9        | 11.8             |
| Payout ratio *1                                           | 30.9       | 66.0       | 1,398.1    | -          | -          | -          | 67.6       | -          | 26.2       | -                |
|                                                           |            |            |            |            |            |            |            |            |            |                  |
| Other                                                     |            |            |            |            |            |            |            |            |            |                  |
| Total number of shares issued<br>and outstanding (shares) | 34,700,000 | 34,700,000 | 34,700,000 | 34,700,000 | 34,700,000 | 34,700,000 | 34,700,000 | 34,700,000 | 34,700,000 | 34,700,000       |
| Treasury shares                                           | 1,516,200  | 1,516,200  | 1,516,200  | 1,516,300  | 1,516,300  | 1,516,300  | 1,516,300  | 2,368,300  | 2,368,300  | 2,142,991        |
| Number of employees (people)                              | 1,588      | 1,716      | 1,845      | 1,713      | 1,514      | 1,342      | 1,341      | 1,266      | 1,193      | 1,263            |
|                                                           |            |            |            |            |            |            |            |            |            | , -              |