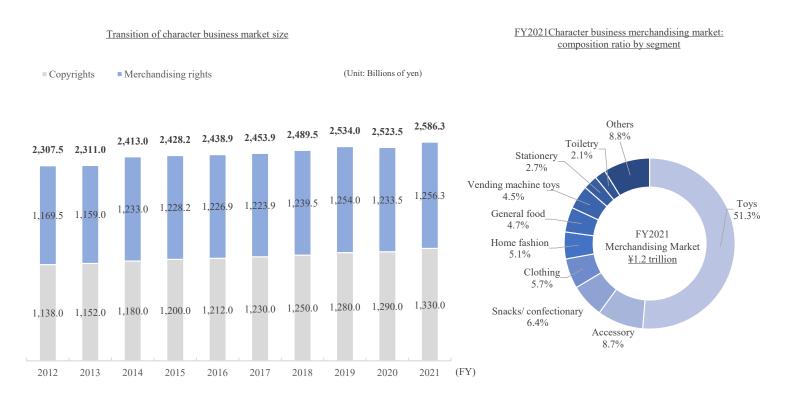

#### 2. PS business data

| P.15 | Players in PS* industry<br>PS business (Providing solutions)                                                                                     |
|------|--------------------------------------------------------------------------------------------------------------------------------------------------|
| P.16 | Recording method of net sales and price of PS machine collection<br>method of PS machines for which our group is the sole distributor<br>(image) |
|      | Business flow of merchandising rights in products planning<br>and development for which our group is the sole distributer                        |
| P.17 | Main affiliated manufacturers and group companies                                                                                                |
|      |                                                                                                                                                  |
| P.18 | Main PS machines titles from FY2021 to FY2022                                                                                                    |
| P.19 | Change in PS unit sales by affiliated manufacturer                                                                                               |
| 1.17 | (FY2000 to FY2022)                                                                                                                               |
| P.21 | Change in pachinko unit sales by title (FY2003 to FY2022)                                                                                        |
|      |                                                                                                                                                  |
| P.23 | Change in pachislot unit sales by title (FY2000 to FY2022)                                                                                       |
| P.25 |                                                                                                                                                  |
| P.25 | Change of <i>Evangelion</i> series                                                                                                               |
| P.28 | Unit sales of PS machines (quarterly)                                                                                                            |
|      | Unit sales of PS machines (H1 and H2)                                                                                                            |
|      |                                                                                                                                                  |