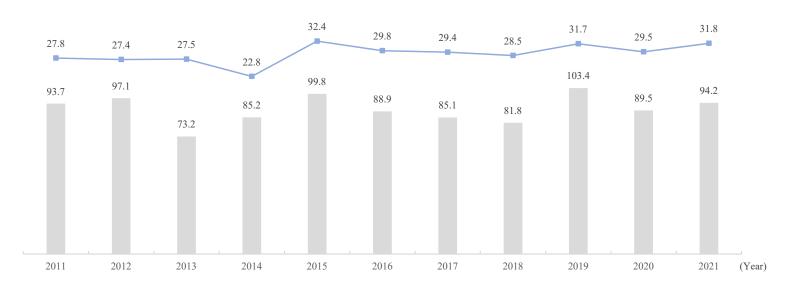

#### 2. PS business data

| P.15 | Players in PS* industry<br>PS business (Providing solutions)                                                                                     |
|------|--------------------------------------------------------------------------------------------------------------------------------------------------|
| P.16 | Recording method of net sales and price of PS machine collection<br>method of PS machines for which our group is the sole distributor<br>(image) |
|      | Business flow of merchandising rights in products planning<br>and development for which our group is the sole distributer                        |
| P.17 | Main affiliated manufacturers and group companies                                                                                                |
|      |                                                                                                                                                  |
| P.18 | Main PS machines titles from FY2021 to FY2022                                                                                                    |
| P.19 | Change in PS unit sales by affiliated manufacturer                                                                                               |
| 1.17 | (FY2000 to FY2022)                                                                                                                               |
| P.21 | Change in pachinko unit sales by title (FY2003 to FY2022)                                                                                        |
|      |                                                                                                                                                  |
| P.23 | Change in pachislot unit sales by title (FY2000 to FY2022)                                                                                       |
| P.25 |                                                                                                                                                  |
| P.25 | Change of <i>Evangelion</i> series                                                                                                               |
| P.28 | Unit sales of PS machines (quarterly)                                                                                                            |
|      | Unit sales of PS machines (H1 and H2)                                                                                                            |
|      |                                                                                                                                                  |