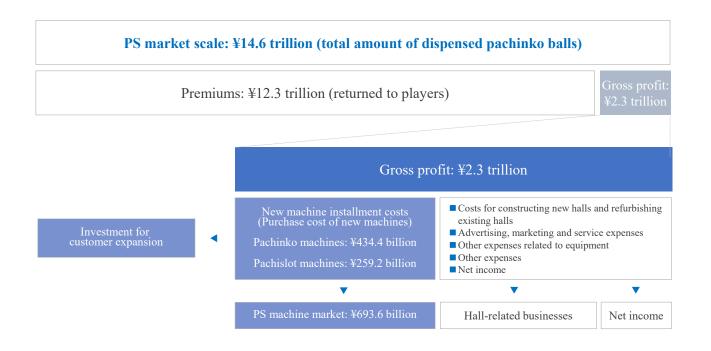

|

#### PS market scale



PS is one of the leading forms of leisure in Japan, about 7.2 million people playing in 8,458 pachinko halls.

#### (Unit: Trillions of yen) Total leisure market PS market 86.3 85.5 84.2 84.5 84.6 85.8 82.0 80.1 76.9 75.0 72.1 72.2 72.4 73.0 72.4 72.1 71.8 71.9 72.3 55.2 55.8 4 22 2019 2021 (Year) 2001 2003 2009 2011 2013 2015 2017 2005 2007

Change in number of PS players

Change in PS market scale



\*White Paper on Leisure has changed its survey method from detention survey to Internet survey from 2009.

Source: White Paper on Leisure by Japan Productivity Center, the Statistics Data by National Police Agency

Income structure of pachinko halls



Source: White Paper on Leisure by Japan Productivity Center, Pachinko Maker Trends by Yano Research Institute, Ltd. and White Paper DK-SIS, by DAIKOKU DENKI Co., Ltd.



The data is based on the Pachinko Maker Trends by Yano Research Institute, Ltd., updated every August

#### 19. Number of issued certificate stamp for used PS machines

The data is based on the Pachinko Maker Trends by Yano Research Institute, Ltd., updated every August

Number of issued certificate stamp for used pachislot machines (Thousand of stamps)

Number of issued certificate stamp for used pachinko machines (Thousand of stamps)



## 20. Change in the number of member manufacturers of PS associations

Nichidenkyo (pachislot association) (companies)

Nikkoso (pachinko association) (companies)



#### 21. Market sh