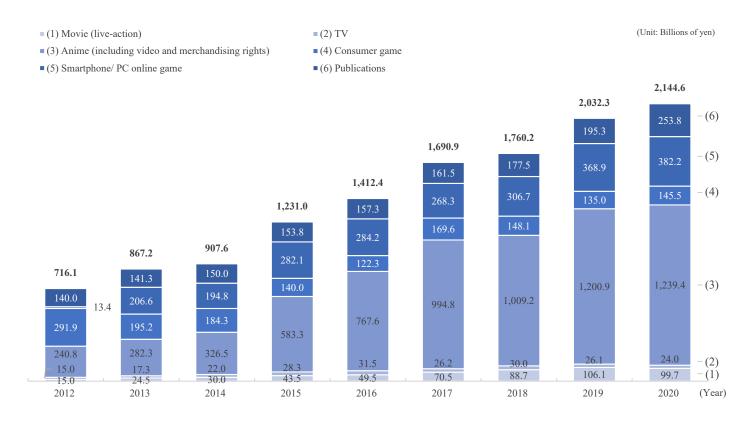

domestic live entertainment</li> </ul>                                             |
| P.12 | <ul> <li>15. [Healthcare/ Sports] Market scale of health industry <sup>[updated]</sup></li> <li>16. [Healthcare/ Sports] Change in number of player in health industry <sup>[updated]</sup></li> </ul>            |





#### 4. Trends in content market of three main countries

United States China Japan

The data is based on the Market Data Base on Japanese and Worldwide Media × Content Vol.15 (flash report) 2022 by HUMANMEDIA INC., updated every February



(Unit: Trillions of yen)



#### 6. Change in scale of domestic content in overseas market

The data is based on the Market Data Base on Japanese and Worldwide Media × Content Vol.15 (flash report) 2022 by HUMANMEDIA INC., updated every February



The data is based on the *Survey on the Production and Distribution of Media Content* by Institute for Information and Communications Policy, MIC, updated every June





## 8. [Merchandising] Trends in toy market

The data is based on the Japanese toy market scale data in FY2021 by The Japan Toy Association, updated every June



\*The 10 main fields are the entire market excluding passenger-related items such as strollers, child seats and tricycles, and sundries and hobbies.

(Unit: Billions of yen)

The data is based on the STATISTICS OF FILM INDUSTRY IN JAPAN by Motion Picture Producers Association of Japan, Inc., updated every January



## 10. Change in number of screens and attendance at domestic movie theaters

updated

The data is based on the STATISTICS OF FILM INDUSTRY IN JAPA