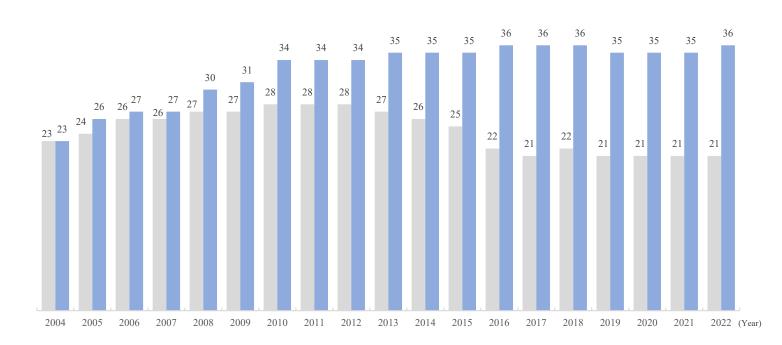

#### 2. PS business data

| P.15 | Players in PS* industry<br>PS business (Providing solutions)                                                                                     |
|------|--------------------------------------------------------------------------------------------------------------------------------------------------|
| P.16 | Recording method of net sales and price of PS machine collection<br>method of PS machines for which our group is the sole distributor<br>(image) |
|      | Business flow of merchandising rights in products planning<br>and development for which our group is the sole distributer                        |
| P.17 | Main affiliated manufacturers and group companies                                                                                                |
|      |                                                                                                                                                  |
| P.18 | Main PS machines titles from FY2021 to FY2022                                                                                                    |
| P.19 | Change in PS unit sales by affiliated manufacturer                                                                                               |
| 1.17 | (FY2000 to FY2022)                                                                                                                               |
| P.21 | Change in pachinko unit sales by title (FY2003 to FY2022)                                                                                        |
|      |                                                                                                                                                  |
| P.23 | Change in pachislot unit sales by title (FY2000 to FY2022)                                                                                       |
| P.25 |                                                                                                                                                  |
| P.25 | Change of <i>Evangelion</i> series                                                                                                               |
| P.28 | Unit sales of PS machines (quarterly)                                                                                                            |
|      | Unit sales of PS machines (H1 and H2)                                                                                                            |
|      |                                                                                                                                                  |