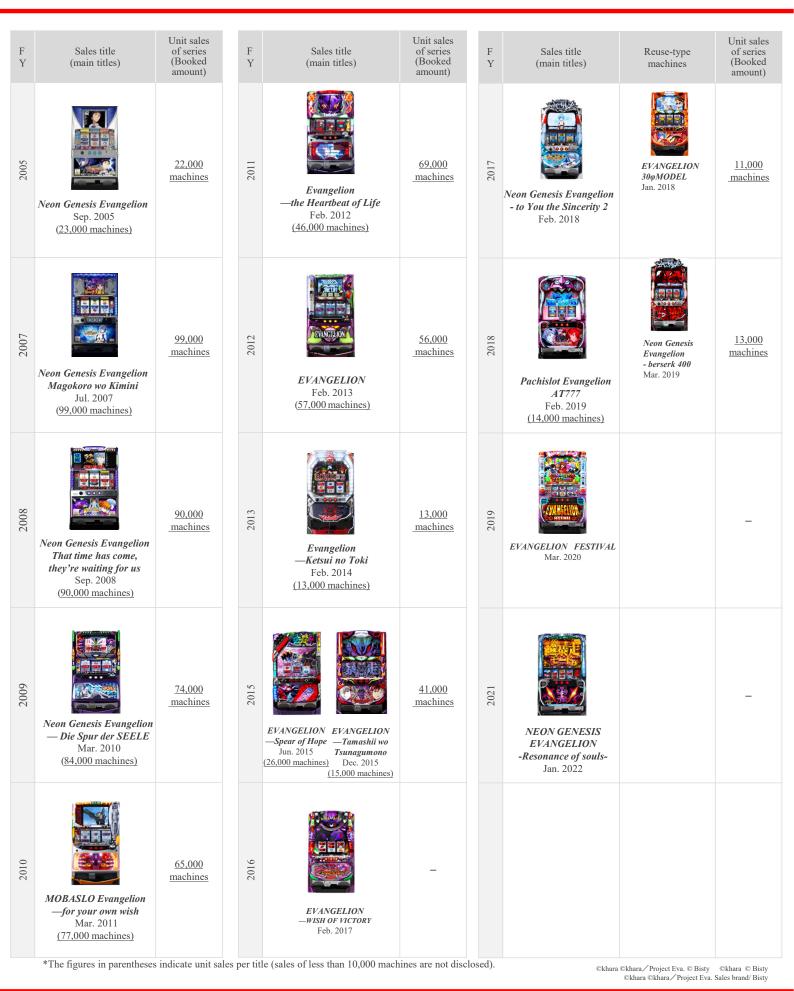

#### 2. PS business data

| P.15 | Players in PS* industry<br>PS business (Providing solutions)                                                                                     |
|------|--------------------------------------------------------------------------------------------------------------------------------------------------|
| P.16 | Recording method of net sales and price of PS machine collection<br>method of PS machines for which our group is the sole distributor<br>(image) |
|      | Business flow of merchandising rights in products planning<br>and development for which our group is the sole distributer                        |
| P.17 | Main affiliated manufacturers and group companies                                                                                                |
|      |                                                                                                                                                  |
| P.18 | Main PS machines titles from FY2021 to FY2022                                                                                                    |
| P.19 | Change in PS unit sales by affiliated manufacturer                                                                                               |
| 1.17 | (FY2000 to FY2022)                                                                                                                               |
| P.21 | Change in pachinko unit sales by title (FY2003 to FY2022)                                                                                        |
|      |                                                                                                                                                  |
| P.23 | Change in pachislot unit sales by title (FY2000 to FY2022)                                                                                       |
| P.25 |                                                                                                                                                  |
| P.25 | Change of <i>Evangelion</i> series                                                                                                               |
| P.28 | Unit sales of PS machines (quarterly)                                                                                                            |
|      | Unit sales of PS machines (H1 and H2)                                                                                                            |
|      |                                                                                                                                                  |