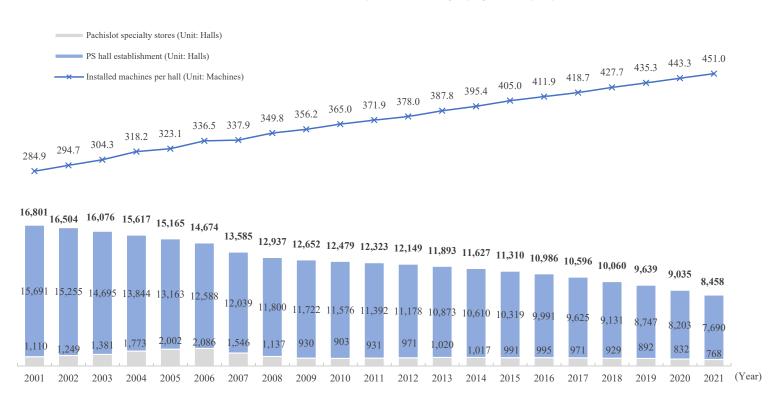

#### 2. PS business data

| P.15 | Players in PS* industry<br>PS business (Providing solutions)                                                                                     |
|------|--------------------------------------------------------------------------------------------------------------------------------------------------|
| P.16 | Recording method of net sales and price of PS machine collection<br>method of PS machines for which our group is the sole distributor<br>(image) |
|      | Business flow of merchandising rights in products planning<br>and development for which our group is the sole distributer                        |
| P.17 | Main affiliated manufacturers and group companies                                                                                                |
|      |                                                                                                                                                  |
| P.18 | Main PS machines titles from FY2021 to FY2022                                                                                                    |
| P.19 | Change in PS unit sales by affiliated manufacturer                                                                                               |
| 1.17 | (FY2000 to FY2022)                                                                                                                               |
| P.21 | Change in pachinko unit sales by title (FY2003 to FY2022)                                                                                        |
|      |                                                                                                                                                  |
| P.23 | Change in pachislot unit sales by title (FY2000 to FY2022)                                                                                       |
| P.25 |                                                                                                                                                  |
| P.25 | Change of <i>Evangelion</i> series                                                                                                               |
| P.28 | Unit sales of PS machines (quarterly)                                                                                                            |
|      | Unit sales of PS machines (H1 and H2)                                                                                                            |
|      |                                                                                                                                                  |