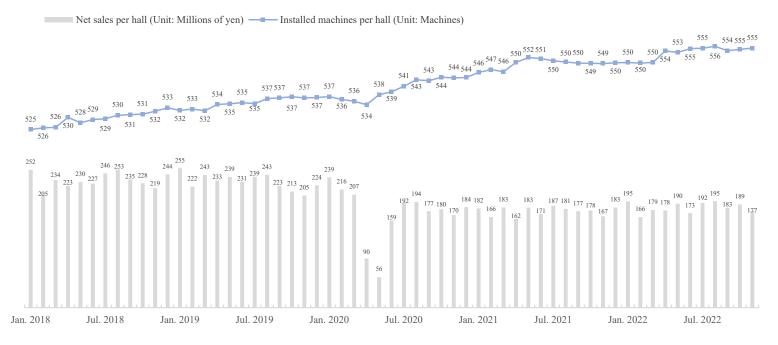

#### 2. PS business data

| P.15 | Players in PS* industry<br>PS business (Providing solutions)                                                                                     |
|------|--------------------------------------------------------------------------------------------------------------------------------------------------|
| P.16 | Recording method of net sales and price of PS machine collection<br>method of PS machines for which our group is the sole distributor<br>(image) |
|      | Business flow of merchandising rights in products planning<br>and development for which our group is the sole distributer                        |
| P.17 | Main affiliated manufacturers and group companies                                                                                                |
|      |                                                                                                                                                  |
| P.18 | Main PS machines titles from FY2021 to FY2022                                                                                                    |
| P.19 | Change in PS unit sales by affiliated manufacturer                                                                                               |
| 1.17 | (FY2000 to FY2022)                                                                                                                               |
| P.21 | Change in pachinko unit sales by title (FY2003 to FY2022)                                                                                        |
|      |                                                                                                                                                  |
| P.23 | Change in pachislot unit sales by title (FY2000 to FY2022)                                                                                       |
| P.25 |                                                                                                                                                  |
| P.25 | Change of <i>Evangelion</i> series                                                                                                               |
| P.28 | Unit sales of PS machines (quarterly)                                                                                                            |
|      | Unit sales of PS machines (H1 and H2)                                                                                                            |
|      |                                                                                                                                                  |