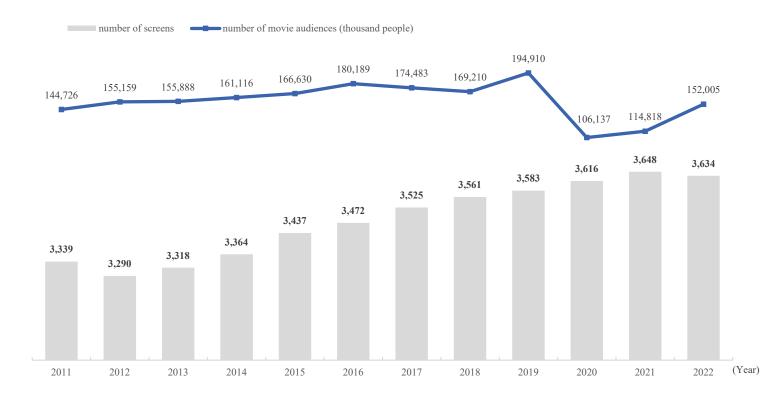

#### 2. PS business data

| P.15 | Players in PS* industry<br>PS business (Providing solutions)                                                                                     |
|------|--------------------------------------------------------------------------------------------------------------------------------------------------|
| P.16 | Recording method of net sales and price of PS machine collection<br>method of PS machines for which our group is the sole distributor<br>(image) |
|      | Business flow of merchandising rights in products planning<br>and development for which our group is the sole distributer                        |
| P.17 | Main affiliated manufacturers and group companies                                                                                                |
|      |                                                                                                                                                  |
| P.18 | Main PS machines titles from FY2021 to FY2022                                                                                                    |
| P.19 | Change in PS unit sales by affiliated manufacturer                                                                                               |
| 1.17 | (FY2000 to FY2022)                                                                                                                               |
| P.21 | Change in pachinko unit sales by title (FY2003 to FY2022)                                                                                        |
|      |                                                                                                                                                  |
| P.23 | Change in pachislot unit sales by title (FY2000 to FY2022)                                                                                       |
| P.25 |                                                                                                                                                  |
| P.25 | Change of <i>Evangelion</i> series                                                                                                               |
| P.28 | Unit sales of PS machines (quarterly)                                                                                                            |
|      | Unit sales of PS machines (H1 and H2)                                                                                                            |
|      |                                                                                                                                                  |