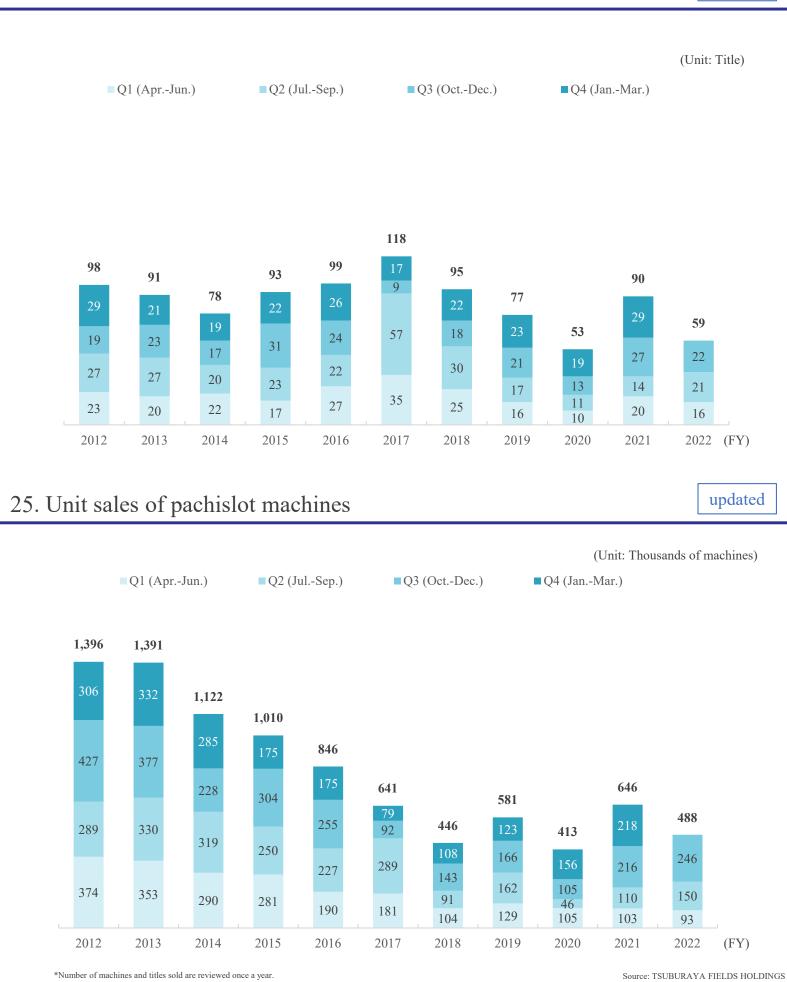

#### 2. PS business data

| P.15 | Players in PS* industry<br>PS business (Providing solutions)                                                                                     |
|------|--------------------------------------------------------------------------------------------------------------------------------------------------|
| P.16 | Recording method of net sales and price of PS machine collection<br>method of PS machines for which our group is the sole distributor<br>(image) |
|      | Business flow of merchandising rights in products planning<br>and development for which our group is the sole distributer                        |
| P.17 | Main affiliated manufacturers and group companies                                                                                                |
|      |                                                                                                                                                  |
| P.18 | Main PS machines titles from FY2021 to FY2022                                                                                                    |
| P.19 | Change in PS unit sales by affiliated manufacturer                                                                                               |
| 1.17 | (FY2000 to FY2022)                                                                                                                               |
| P.21 | Change in pachinko unit sales by title (FY2003 to FY2022)                                                                                        |
|      |                                                                                                                                                  |
| P.23 | Change in pachislot unit sales by title (FY2000 to FY2022)                                                                                       |
| P.25 |                                                                                                                                                  |
| P.25 | Change of <i>Evangelion</i> series                                                                                                               |
| P.28 | Unit sales of PS machines (quarterly)                                                                                                            |
|      | Unit sales of PS machines (H1 and H2)                                                                                                            |
|      |                                                                                                                                                  |