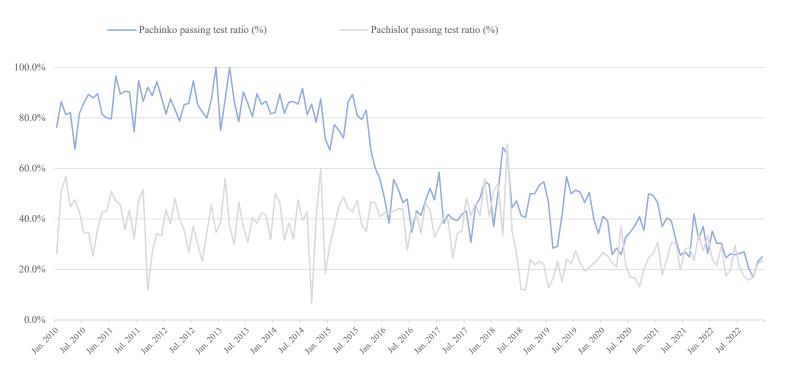

#### 2. PS business data

| P.15 | Players in PS* industry<br>PS business (Providing solutions)                                                                                     |
|------|--------------------------------------------------------------------------------------------------------------------------------------------------|
| P.16 | Recording method of net sales and price of PS machine collection<br>method of PS machines for which our group is the sole distributor<br>(image) |
|      | Business flow of merchandising rights in products planning<br>and development for which our group is the sole distributer                        |
| P.17 | Main affiliated manufacturers and group companies                                                                                                |
|      |                                                                                                                                                  |
| P.18 | Main PS machines titles from FY2021 to FY2022                                                                                                    |
| P.19 | Change in PS unit sales by affiliated manufacturer                                                                                               |
| 1.17 | (FY2000 to FY2022)                                                                                                                               |
| P.21 | Change in pachinko unit sales by title (FY2003 to FY2022)                                                                                        |
|      |                                                                                                                                                  |
| P.23 | Change in pachislot unit sales by title (FY2000 to FY2022)                                                                                       |
| P.25 |                                                                                                                                                  |
| P.25 | Change of <i>Evangelion</i> series                                                                                                               |
| P.28 | Unit sales of PS machines (quarterly)                                                                                                            |
|      | Unit sales of PS machines (H1 and H2)                                                                                                            |
|      |                                                                                                                                                  |