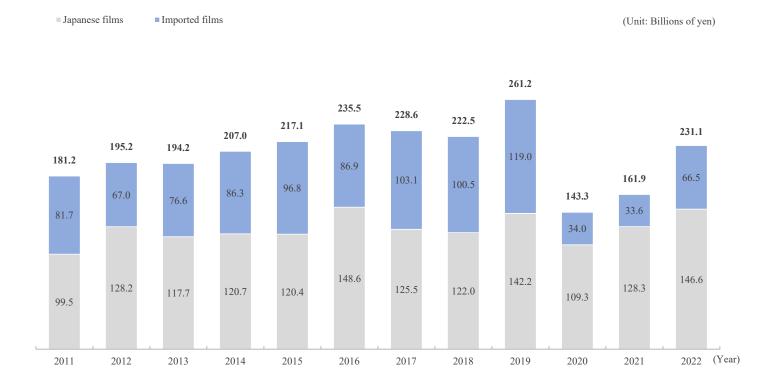

#### 2. PS business data

| P.15 | Players in PS* industry<br>PS business (Providing solutions)                                                                                     |
|------|--------------------------------------------------------------------------------------------------------------------------------------------------|
| P.16 | Recording method of net sales and price of PS machine collection<br>method of PS machines for which our group is the sole distributor<br>(image) |
|      | Business flow of merchandising rights in products planning<br>and development for which our group is the sole distributer                        |
| P.17 | Main affiliated manufacturers and group companies                                                                                                |
|      |                                                                                                                                                  |
| P.18 | Main PS machines titles from FY2021 to FY2022                                                                                                    |
| P.19 | Change in PS unit sales by affiliated manufacturer                                                                                               |
| 1.17 | (FY2000 to FY2022)                                                                                                                               |
| P.21 | Change in pachinko unit sales by title (FY2003 to FY2022)                                                                                        |
|      |                                                                                                                                                  |
| P.23 | Change in pachislot unit sales by title (FY2000 to FY2022)                                                                                       |
| P.25 |                                                                                                                                                  |
| P.25 | Change of <i>Evangelion</i> series                                                                                                               |
| P.28 | Unit sales of PS machines (quarterly)                                                                                                            |
|      | Unit sales of PS machines (H1 and H2)                                                                                                            |
|      |                                                                                                                                                  |