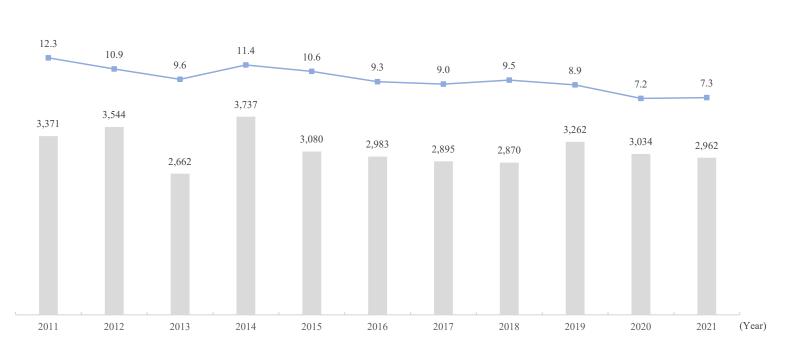

22    | 16    | 17    | 24    | 14    | 17    | 14    | 14    | 16    | 16    | 194   |
|      | Passing test ratio | 24.1% | 21.6% | 29.3% | 17.4% | 19.8% | 29.6% | 20.9% | 17.2% | 15.7% | 17.1% | 22.2% | 23.5% | 21.2% |

The data is based on the White Paper on Leisure 2022 by Japan Productivity Center, updated every January

Annual average of expenditure (thousands of yen) — Annual average number of activities (times)



#### 37. Participation rate and average expenditure per play in PS

Average expenditure per play (yen) — Participation rate (%)

updated

The data is based on the *White Paper on Leisure 2022 by Japan Productivity Center, updated every January* \* "Average expenditure per play" is calculated from "Annual average number of activities" and "Annual average of expenditure"



## 38. Trends in PS regulations

| Pachinko                                                                                              | 2015                      | 2016                 | 2017             | 2018                                                          | 2019                                                 | 2020                                                                   | 2021                    | 2022                                  | 2023                              |
|-------------------------------------------------------------------------------------------------------|---------------------------|----------------------|------------------|---------------------------------------------------------------|------------------------------------------------------|-