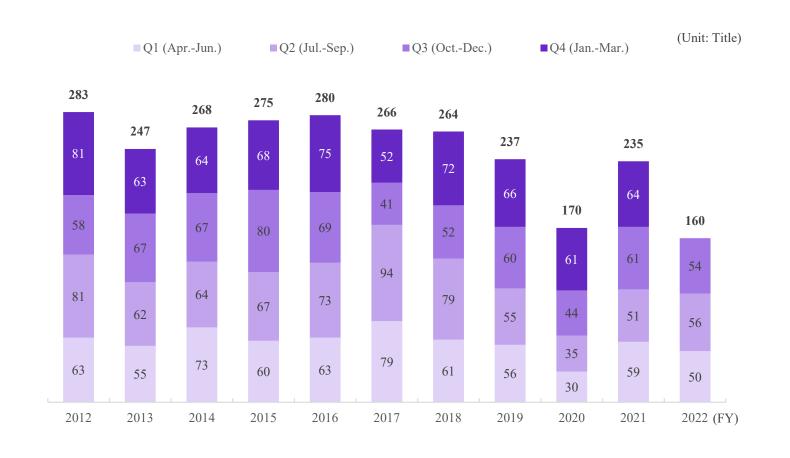

#### 2. PS business data

| P.15 | Players in PS* industry<br>PS business (Providing solutions)                                                                                     |
|------|--------------------------------------------------------------------------------------------------------------------------------------------------|
| P.16 | Recording method of net sales and price of PS machine collection<br>method of PS machines for which our group is the sole distributor<br>(image) |
|      | Business flow of merchandising rights in products planning<br>and development for which our group is the sole distributer                        |
| P.17 | Main affiliated manufacturers and group companies                                                                                                |
|      |                                                                                                                                                  |
| P.18 | Main PS machines titles from FY2021 to FY2022                                                                                                    |
| P.19 | Change in PS unit sales by affiliated manufacturer                                                                                               |
| 1.17 | (FY2000 to FY2022)                                                                                                                               |
| P.21 | Change in pachinko unit sales by title (FY2003 to FY2022)                                                                                        |
|      |                                                                                                                                                  |
| P.23 | Change in pachislot unit sales by title (FY2000 to FY2022)                                                                                       |
| P.25 |                                                                                                                                                  |
| P.25 | Change of <i>Evangelion</i> series                                                                                                               |
| P.28 | Unit sales of PS machines (quarterly)                                                                                                            |
|      | Unit sales of PS machines (H1 and H2)                                                                                                            |
|      |                                                                                                                                                  |