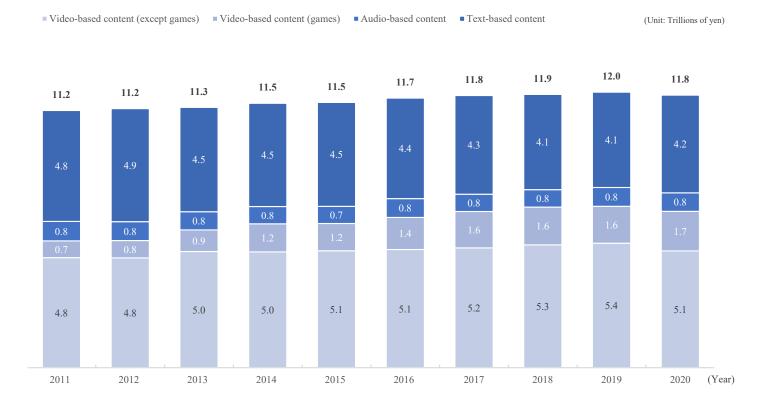

re)</li> </ol>                                                                     |
| P.11 | <ul> <li>13. [Video] Market scale of animation industry <sup>[updated]</sup></li> <li>14. [Live entertainment] Market scale of domestic live entertainment</li> </ul>                                             |
| P.12 | <ul> <li>15. [Healthcare/ Sports] Market scale of health industry <sup>[updated]</sup></li> <li>16. [Healthcare/ Sports] Change in number of player in health industry <sup>[updated]</sup></li> </ul>            |





#### 4. Trends in content market of three main countries

United States China Japan

The data is based on the Market Data Base on Japanese and Worldwide Media × Content Vol.15 (flash report) 2022 by HUMANMEDIA INC., updated every February



(Unit: Trillions of yen)



#### 6. Change in scale of domestic content in overseas market

The data is based on the Market Data Base on Japanese and Worldwide Media × Content Vol.15 (flash report) 2022 by HUMANMEDIA INC., updated every February



The data is based on the *Survey on the Production and Distribution of Media Content* by Institute for Information and Communications Policy, MIC, updated every June





## 8. [Merchandising] Trends in toy market

The data is based on the Japanese toy market scale data in FY2021 by The Japan Toy Association, updated every June



\*The 10 main fields are the entire market excluding passenger-related items such as strollers, child seats and tricycles, and sundries and hobbies.

(Unit: Billions of yen)

The data is based on the STATISTICS OF FILM INDUSTRY IN JAPAN by Moti