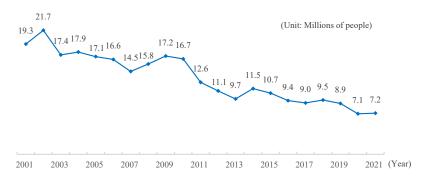

. [Reference] Change in self-imposed restrictions of pachislot regulation 6.0 machines</li><li>40. [Reference] Overview of smart pachislot</li></ul>                          |
| P.27 | 41. Change in PS industry [updated]                                                                                                                                                     |

#### PS market scale



PS is one of the leading forms of leisure in Japan, about 7.2 million people playing in 8,458 pachinko halls.

#### (Unit: Trillions of yen) Total leisure market PS market 86.3 85.5 84.2 84.5 84.6 85.8 82.0 80.1 76.9 75.0 72.1 72.2 72.4 73.0 72.4 72.1 71.8 71.9 72.3 55.2 55.8 4 22 2019 2021 (Year) 2001 2003 2009 2011 2013 2015 2017 2005 2007

Change in number of PS players

Change in PS market scale



\*White Paper on Leisure has changed its survey method from detention survey to Internet survey from 2009.

Source: White Paper on Leisure by Japan Productivity Center, the Statistics Data by National Police Agency

Income structure of pachinko halls



Source: White Paper on Leisure by Japan Productivity Center, Pachinko Maker Trends by Yano Research Institute, Ltd. and White Paper DK-SIS, by DAIKOKU DENKI Co., Ltd.



The data is based on the Pachinko Maker Trends by Yano Research Institute, Ltd., updated every August

#### 19. Number of issued certificate stamp for used PS machines

The data is based on the Pachinko Maker Trends by Yano Research Institute, Ltd., updated every August

Number of issued certificate stamp for used pachislot machines (Thousand of stamps)

Number of issued