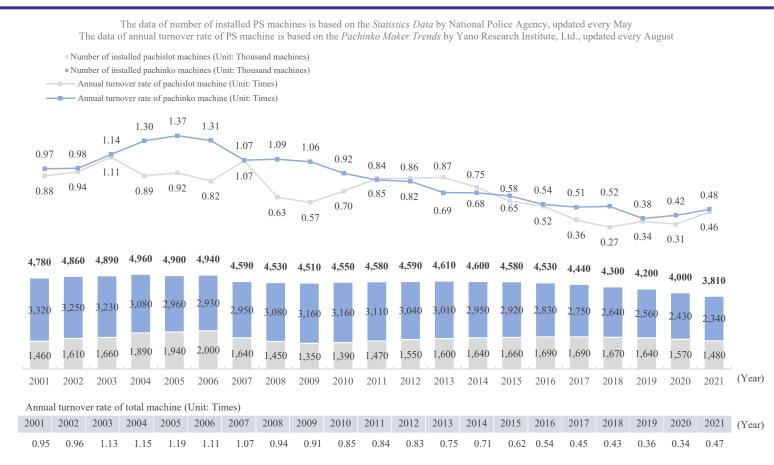

#### 2. PS business data

| P.15 | Players in PS* industry<br>PS business (Providing solutions)                                                                                     |
|------|--------------------------------------------------------------------------------------------------------------------------------------------------|
| P.16 | Recording method of net sales and price of PS machine collection<br>method of PS machines for which our group is the sole distributor<br>(image) |
|      | Business flow of merchandising rights in products planning<br>and development for which our group is the sole distributer                        |
| P.17 | Main affiliated manufacturers and group companies                                                                                                |
|      |                                                                                                                                                  |
| P.18 | Main PS machines titles from FY2021 to FY2022                                                                                                    |
| P.19 | Change in PS unit sales by affiliated manufacturer                                                                                               |
| 1.17 | (FY2000 to FY2022)                                                                                                                               |
| P.21 | Change in pachinko unit sales by title (FY2003 to FY2022)                                                                                        |
|      |                                                                                                                                                  |
| P.23 | Change in pachislot unit sales by title (FY2000 to FY2022)                                                                                       |
| P.25 |                                                                                                                                                  |
| P.25 | Change of <i>Evangelion</i> series                                                                                                               |
| P.28 | Unit sales of PS machines (quarterly)                                                                                                            |
|      | Unit sales of PS machines (H1 and H2)                                                                                                            |
|      |                                                                                                                                                  |