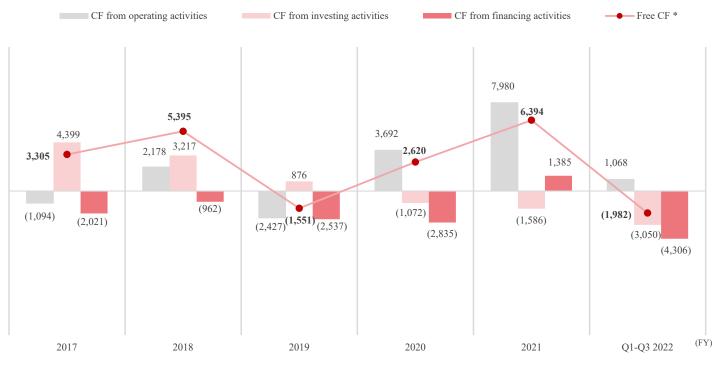

#### 2. PS business data

| P.15 | Players in PS* industry<br>PS business (Providing solutions)                                                                                     |
|------|--------------------------------------------------------------------------------------------------------------------------------------------------|
| P.16 | Recording method of net sales and price of PS machine collection<br>method of PS machines for which our group is the sole distributor<br>(image) |
|      | Business flow of merchandising rights in products planning<br>and development for which our group is the sole distributer                        |
| P.17 | Main affiliated manufacturers and group companies                                                                                                |
|      |                                                                                                                                                  |
| P.18 | Main PS machines titles from FY2021 to FY2022                                                                                                    |
| P.19 | Change in PS unit sales by affiliated manufacturer                                                                                               |
| 1.17 | (FY2000 to FY2022)                                                                                                                               |
| P.21 | Change in pachinko unit sales by title (FY2003 to FY2022)                                                                                        |
|      |                                                                                                                                                  |
| P.23 | Change in pachislot unit sales by title (FY2000 to FY2022)                                                                                       |
| P.25 |                                                                                                                                                  |
| P.25 | Change of <i>Evangelion</i> series                                                                                                               |
| P.28 | Unit sales of PS machines (quarterly)                                                                                                            |
|      | Unit sales of PS machines (H1 and H2)                                                                                                            |
|      |                                                                                                                                                  |