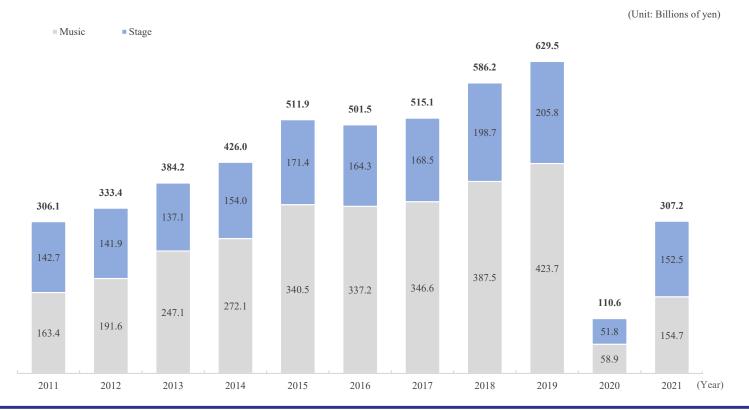

eo] Amount of export of broadcast content (by genre)

The data is based on the Current state analyses of the overseas development of the broadcast content by the Information and Communications Bureau, Ministry of Internal Affairs and Communications, updated every May



(Unit: Billions of yen)



updated

The data is based on the Anime Industry Report 2022 by The Association of Japanese Animation, updated every November (Estimated figure for PS is calculated from shipments of PS that utilize anime IP (Intellectual Property), and the other figures are calculated based on the amount paid by users)



### 14. [Live entertainment] Market scale of domestic live entertainment

The data is based on the White Paper on Live Entertainment 2021 by the PIA Research Institute, updated every September







Health activities (esthetics, yoga, jazz dancing, etc.)



## 16. [Healthcare/ Sports] Change in number of player in health industry updated

The data is based on the White Paper on Leisure 2022 by Japan Productivity Center, updated every January

Training Aerobics, jazz dancing Health activities (yoga, pilates, etc.)

(Unit: Millions of people)



## 3. PS Market Data

| P.14 | 17. PS market scale [updated]                                                                                                                                                           |
|------|-----------------------------------------------------------------------------------------------------------------------------------------------------------------------------------------|
| P.15 | <ol> <li>Market scale