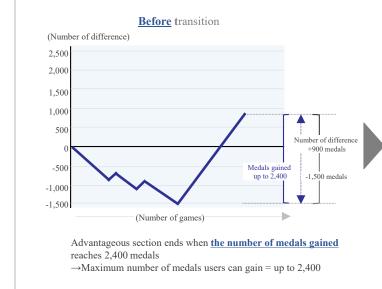

| -                                                                                      |
| (Further note)                                                  | -                         | Manufacturers can produce PS machines<br>that have a high probability of jackpots<br>and are easy to play by reducing the<br>number of games per 50 medals | Manufacturers can mount performances<br>such as specific symbols aligned each time<br>the lever is turned on and video reels<br>representing reel effects on liquid crystals | -                                                                                      |

(Figure 1) Example of change in maximum number of medals gained in the same advantageous section by change to regulation 6.5 machines





2,400 medals  $\rightarrow$  Maximum number of medals = Users can get over 2,400 medals

including a negative portion

Source: TSUBURAYA FIELDS HOLDINGS, Greenbelt

#### 40. [Reference] Overview of smart pachislot

#### **⊘**Purpose

PS related companies and organizations will cooperate to watch PS machines and aim to realize "strengthening countermeasures against gambling addiction" and "eliminating fraudulent act" through managing medal payout information sent from smart pachinko/ pachislot

| Improving<br>playability                     | Expanding playability by removing upper limit on the number of games in advantageous section |  |  |  |
|----------------------------------------------|----------------------------------------------------------------------------------------------|-