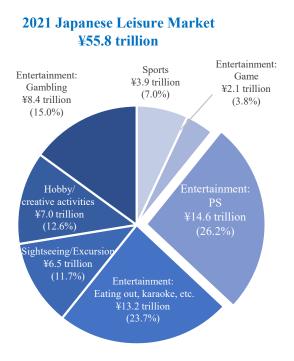

.24 | 36. Annual average of number of activities and expenditure for PS activities <sup>[updated]</sup><br>37. Participation rate and average expenditure per play in PS <sup>[updated]</sup> |
| P.25 | 38. Trends in PS regulations                                                                                                                                                            |
| P.26 | <ul><li>39. [Reference] Change in self-imposed restrictions of pachislot regulation 6.0 machines</li><li>40. [Reference] Overview of smart pachislot</li></ul>                          |
| P.27 | 41. Change in PS industry [updated]                                                                                                                                                     |

#### PS market scale



PS is one of the leading forms of leisure in Japan, about 7.2 million people playing in 8,458 pachinko halls.

#### (Unit: Trillions of yen) Total leisure market PS market 86.3 85.5 84.2 84.5 84.6 85.8 82.0 80.1 76.9 75.0 72.1 72.2 72.4 73.0 72.4 72.1 71.8 71.9 72.3 55.2 55.8 4 22 2019 2021 (Year) 2001 2003 2009 2011 2013 2015 2017 2005 2007

Change in number of PS players

Change in PS market scale



\*White Paper on Leisure has changed its survey method from detention survey to Internet survey from 2009.

Source: White Paper on Leisure by Japan Productivity Center, the Statistics Data by National Police Agency

Income structure of pachinko halls



Source: White Paper on Leisure by Japan Productivity Center, Pachinko Maker Trends by Yano Research Institute, Ltd. and White Paper DK-SIS