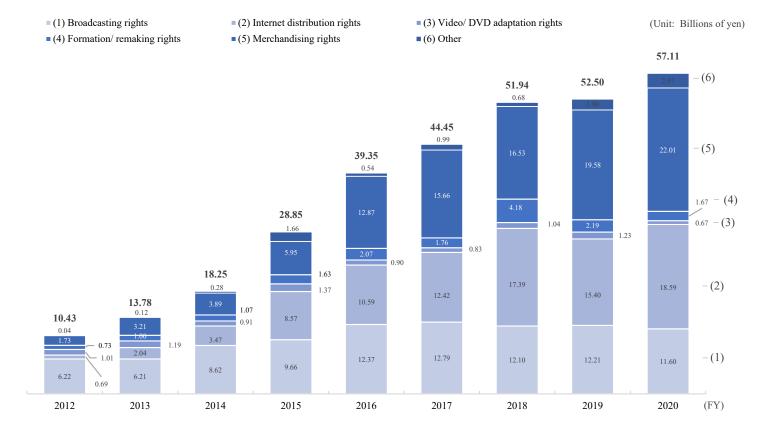

#### 2. PS business data

| P.15 | Players in PS* industry<br>PS business (Providing solutions)                                                                                     |
|------|--------------------------------------------------------------------------------------------------------------------------------------------------|
| P.16 | Recording method of net sales and price of PS machine collection<br>method of PS machines for which our group is the sole distributor<br>(image) |
|      | Business flow of merchandising rights in products planning<br>and development for which our group is the sole distributer                        |
| P.17 | Main affiliated manufacturers and group companies                                                                                                |
|      |                                                                                                                                                  |
| P.18 | Main PS machines titles from FY2021 to FY2022                                                                                                    |
| P.19 | Change in PS unit sales by affiliated manufacturer                                                                                               |
| 1.17 | (FY2000 to FY2022)                                                                                                                               |
| P.21 | Change in pachinko unit sales by title (FY2003 to FY2022)                                                                                        |
|      |                                                                                                                                                  |
| P.23 | Change in pachislot unit sales by title (FY2000 to FY2022)                                                                                       |
| P.25 |                                                                                                                                                  |
| P.25 | Change of <i>Evangelion</i> series                                                                                                               |
| P.28 | Unit sales of PS machines (quarterly)                                                                                                            |
|      | Unit sales of PS machines (H1 and H2)                                                                                                            |
|      |                                                                                                                                                  |