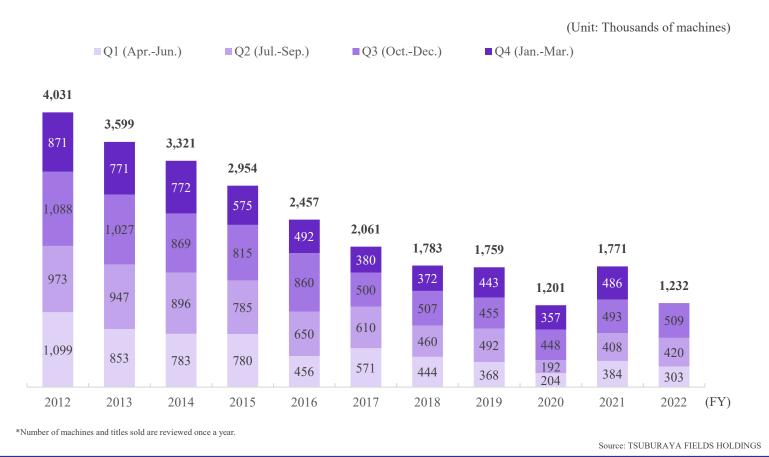

#### 2. PS business data

| P.15 | Players in PS* industry<br>PS business (Providing solutions)                                                                                     |
|------|--------------------------------------------------------------------------------------------------------------------------------------------------|
| P.16 | Recording method of net sales and price of PS machine collection<br>method of PS machines for which our group is the sole distributor<br>(image) |
|      | Business flow of merchandising rights in products planning<br>and development for which our group is the sole distributer                        |
| P.17 | Main affiliated manufacturers and group companies                                                                                                |
|      |                                                                                                                                                  |
| P.18 | Main PS machines titles from FY2021 to FY2022                                                                                                    |
| P.19 | Change in PS unit sales by affiliated manufacturer                                                                                               |
| 1.17 | (FY2000 to FY2022)                                                                                                                               |
| P.21 | Change in pachinko unit sales by title (FY2003 to FY2022)                                                                                        |
|      |                                                                                                                                                  |
| P.23 | Change in pachislot unit sales by title (FY2000 to FY2022)                                                                                       |
| P.25 |                                                                                                                                                  |
| P.25 | Change of <i>Evangelion</i> series                                                                                                               |
| P.28 | Unit sales of PS machines (quarterly)                                                                                                            |
|      | Unit sales of PS machines (H1 and H2)                                                                                                            |
|      |                                                                                                                                                  |