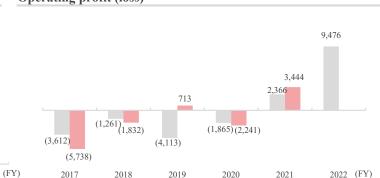

## Financial highlights

|                                                           |            |            |            |            |            |            |            |            | (Unit:     | Millions of yen) |
|-----------------------------------------------------------|------------|------------|------------|------------|------------|------------|------------|------------|------------|------------------|
| FY                                                        | 2013       | 2014       | 2015       | 2016       | 2017       | 2018 *2    | 2019       | 2020       | 2021       | Q1-Q3 2022       |
| Net sales                                                 | (106.3)    | (86.6)     | (94.9)     | (81.2)     | (79.6)     | (83.1)     | (131.2)    | (58.3)     | (244.6)    | (123.5)          |
|                                                           | 114,904    | 99,554     | 94,476     | 76,668     | 61,055     | 50,755     | 66,587     | 38,796     | 94,900     | 89,607           |
| Gross profit                                              | (101.6)    | (84.2)     | (89.5)     | (69.2)     | (76.0)     | (99.3)     | (111.3)    | (67.0)     | (159.0)    | (167.9)          |
|                                                           | 33,812     | 28,468     | 25,480     | 17,641     | 13,400     | 13,300     | 14,809     | 9,927      | 15,784     | 19,099           |
| SG&A expenses                                             | (104.6)    | (98.7)     | (101.5)    | (95.6)     | (83.2)     | (79.1)     | (93.1)     | (86.3)     | (101.4)    | (106.8)          |
| bole A expenses                                           | 24,020     | 23,707     | 24,069     | 23,015     | 19,138     | 15,132     | 14,095     | 12,169     | 12,339     | 9,622            |
| Operating profit                                          | (94.9)     | (48.4)     | (29.6)     | (-)        | (-)        | (-)        | (-)        | (-)        | (-)        | (400.5)          |
| operating profit                                          | 9,791      | 4,743      | 1,411      | (5,374)    | (5,738)    | (1,832)    | 713        | (2,241)    | 3,444      | 9,476            |
| Ordinary profit                                           | (95.1)     | (56.2)     | (25.1)     | (-)        | (-)        | (-)        | (-)        | (-)        | (-)        | (376.3)          |
| ordinary profit                                           | 9,765      | 5,491      | 1,380      | (9,068)    | (5,204)    | (1,864)    | 939        | (2,032)    | 3,634      | 9,749            |
| Profit attributable to owners of parent                   | (113.8)    | (56.2)     | (3.9)      | (-)        | (-)        | (-)        | (-)        | (-)        | (-)        | (315.9)          |
| i forti attributable to owners of parent                  | 5,370      | 3,018      | 118        | (12,483)   | (7,691)    | (614)      | 490        | (3,452)    | 2,471      | 5,646            |
| Capital stock                                             | 7,948      | 7,948      | 7,948      | 7,948      | 7,948      | 7,948      | 7,948      | 7,948      | 7,948      | 7,948            |
| Net assets                                                | 58,753     | 60,246     | 58,291     | 43,227     | 35,509     | 34,638     | 34,279     | 30,443     | 31,551     | 38,218           |
| Total assets                                              | 104,869    | 110,316    | 92,478     | 80,397     | 72,336     | 67,450     | 64,317     | 52,370     | 70,001     | 95,152           |
| Cash flows from operating activities                      | 16,322     | (9,086)    | 13,353     | (7,319)    | (1,094)    | 2,178      | (2,427)    | 3,692      | 7,980      | 1,068            |
| Cash flows from investing activities                      | (8,018)    | (6,297)    | (2,191)    | (3,927)    | 4,399      | 3,217      | 876        | (1,072)    | (1,586)    | (3,050)          |
| Cash flows from financing activities                      | (2,018)    | 1,624      | 5,214      | 2,136      | (2,021)    | (962)      | (2,537)    | (2,835)    | 1,385      | (4,306)          |
| Cash and cash equivalents at end of period                | 29,583     | 15,823     | 32,200     | 23,090     | 24,373     | 28,807     | 24,725     | 24,510     | 32,304     | 26,015           |
| Indicators per share                                      |            |            |            |            |            |            |            |            |            | (Unit: Yen)      |
| Net assets per share                                      | 1,756.27   | 1,792.83   | 1,726.88   | 1,272.48   | 1,054.99   | 1,031.63   | 1,018.63   | 921.80     | 939.42     | 1,090.91         |
| Annual dividend per share                                 | 50         | 60         | 50         | 50         | 30         | 10         | 10         | 10         | 20         | 60               |
| Commemorative                                             | -          | 10         | -          | -          | -          | -          | -          | -          | -          | -                |
| Interim                                                   | 25         | 25         | 25         | 25         | 25         | -          | -          | -          | -          | -                |
| Year-end                                                  | 25         | 25         | 25         | 25         | 5          | 10         | 10         | 10         | 20         | 60               |
| Profit per share                                          | 161.83     | 90.97      | 3.58       | (376.19)   | (231.77)   | (18.52)    | 14.79      | (105.78)   | 76.43      | 174.39           |
|                                                           |            |            |            |            |            |            |            |            |            |                  |
| Management indicators                                     |            |            |            |            |            |            |            |            |            | (Unit: %)        |
| Shareholders' equity ratio                                | 55.6       | 53.9       | 62.0       | 52.5       | 48.4       | 50.8       | 52.6       | 56.9       | 43.4       | 37.3             |
| Return on equity (ROE)                                    | 9.5        | 5.1        | 0.2        | (25.1)     | (19.9)     | (1.8)      | 1.4        | (10.9)     | 8.2        | 17.1             |
| Return on assets (ROA)                                    | 9.2        | 5.1        | 1.4        | (10.5)     | (6.8)      | (2.7)      | 1.4        | (3.5)      | 5.9        | 11.8             |
| Payout ratio *1                                           | 30.9       | 66.0       | 1,398.1    | -          | -          | -          | 67.6       | -          | 26.2       | -                |
|                                                           |            |            |            |            |            |            |            |            |            |                  |
| Other                                                     |            |            |            |            |            |            |            |            |            |                  |
| Total number of shares issued<br>and outstanding (shares) | 34,700,000 | 34,700,000 | 34,700,000 | 34,700,000 | 34,700,000 | 34,700,000 | 34,700,000 | 34,700,000 | 34,700,000 | 34,700,000       |
| Treasury shares                                           | 1,516,200  | 1,516,200  | 1,516,200  | 1,516,300  | 1,516,300  | 1,516,300  | 1,516,300  | 2,368,300  | 2,368,300  | 2,142,991        |
| Number of employees (people)                              | 1,588      | 1,716      | 1,845      | 1,713      | 1,514      | 1,342      | 1,341      | 1,266      | 1,193      | 1,263            |
|                                                           |            |            |            |            |            |            |            |            |            | , -              |