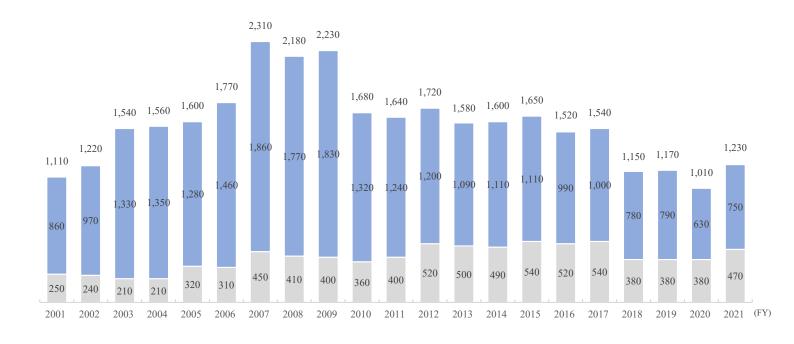

tion survey to Internet survey from 2009.

Source: White Paper on Leisure by Japan Productivity Center, the Statistics Data by National Police Agency

Income structure of pachinko halls



Source: White Paper on Leisure by Japan Productivity Center, Pachinko Maker Trends by Yano Research Institute, Ltd. and White Paper DK-SIS, by DAIKOKU DENKI Co., Ltd.



The data is based on the Pachinko Maker Trends by Yano Research Institute, Ltd., updated every August

#### 19. Number of issued certificate stamp for used PS machines

The data is based on the Pachinko Maker Trends by Yano Research Institute, Ltd., updated every August

Number of issued certificate stamp for used pachislot machines (Thousand of stamps)

Number of issued certificate stamp for used pachinko machines (Thousand of stamps)



## 20. Change in the number of member manufacturers of PS associations

Nichidenkyo (pachislot association) (companies)

Nikkoso (pachinko association) (companies)



#### 21. Market share

The data is based on the Pachinko Maker Trends by Yano Research Institute, Ltd., updated every August

#### Unit sales share of pachinko machine

| FY      | 2017              |              | 201               | 2018         |                   | 2019         |                   | )            | 202          | 2021         |  |
|---------|-------------------|--------------|-------------------|--------------|-------------------|--------------|-------------------|--------------|--------------|--------------|--|
| Ranking | Manufacturer      | Market share | Manufacturer | Market share |  |
| 1       |