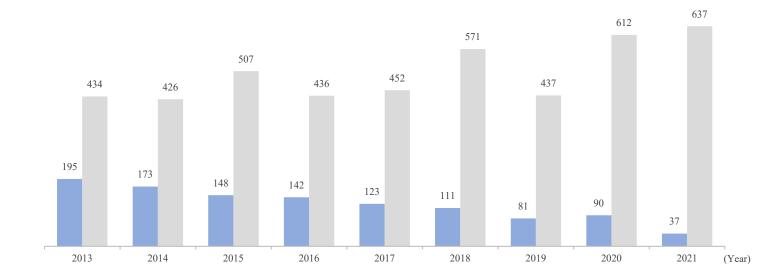

#### 2. PS business data

| P.15 | Players in PS* industry<br>PS business (Providing solutions)                                                                                     |
|------|--------------------------------------------------------------------------------------------------------------------------------------------------|
| P.16 | Recording method of net sales and price of PS machine collection<br>method of PS machines for which our group is the sole distributor<br>(image) |
|      | Business flow of merchandising rights in products planning<br>and development for which our group is the sole distributer                        |
| P.17 | Main affiliated manufacturers and group companies                                                                                                |
|      |                                                                                                                                                  |
| P.18 | Main PS machines titles from FY2021 to FY2022                                                                                                    |
| P.19 | Change in PS unit sales by affiliated manufacturer                                                                                               |
| 1.17 | (FY2000 to FY2022)                                                                                                                               |
| P.21 | Change in pachinko unit sales by title (FY2003 to FY2022)                                                                                        |
|      |                                                                                                                                                  |
| P.23 | Change in pachislot unit sales by title (FY2000 to FY2022)                                                                                       |
| P.25 |                                                                                                                                                  |
| P.25 | Change of <i>Evangelion</i> series                                                                                                               |
| P.28 | Unit sales of PS machines (quarterly)                                                                                                            |
|      | Unit sales of PS machines (H1 and H2)                                                                                                            |
|      |                                                                                                                                                  |