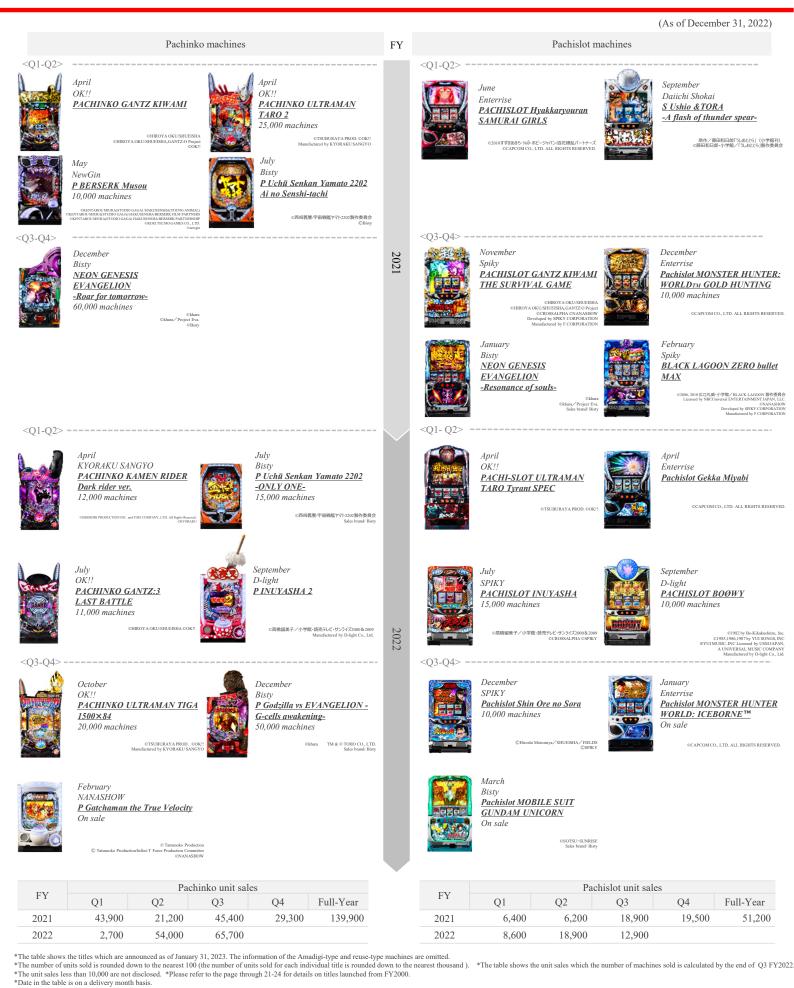

#### 2. PS business data

| P.15 | Players in PS* industry<br>PS business (Providing solutions)                                                                                     |
|------|--------------------------------------------------------------------------------------------------------------------------------------------------|
| P.16 | Recording method of net sales and price of PS machine collection<br>method of PS machines for which our group is the sole distributor<br>(image) |
|      | Business flow of merchandising rights in products planning<br>and development for which our group is the sole distributer                        |
| P.17 | Main affiliated manufacturers and group companies                                                                                                |
|      |                                                                                                                                                  |
| P.18 | Main PS machines titles from FY2021 to FY2022                                                                                                    |
| P.19 | Change in PS unit sales by affiliated manufacturer                                                                                               |
| 1.17 | (FY2000 to FY2022)                                                                                                                               |
| P.21 | Change in pachinko unit sales by title (FY2003 to FY2022)                                                                                        |
|      |                                                                                                                                                  |
| P.23 | Change in pachislot unit sales by title (FY2000 to FY2022)                                                                                       |
| P.25 |                                                                                                                                                  |
| P.25 | Change of <i>Evangelion</i> series                                                                                                               |
| P.28 | Unit sales of PS machines (quarterly)                                                                                                            |
|      | Unit sales of PS machines (H1 and H2)                                                                                                            |
|      |                                                                                                                                                  |