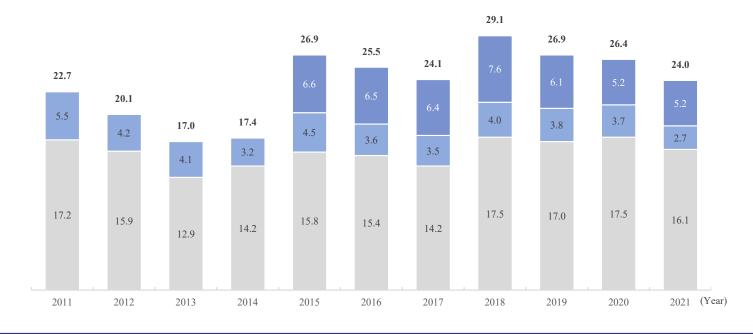

022 by The Association of Japanese Animation, updated every November (Estimated figure for PS is calculated from shipments of PS that utilize anime IP (Intellectual Property), and the other figures are calculated based on the amount paid by users)



### 14. [Live entertainment] Market scale of domestic live entertainment

The data is based on the White Paper on Live Entertainment 2021 by the PIA Research Institute, updated every September







Health activities (esthetics, yoga, jazz dancing, etc.)



## 16. [Healthcare/ Sports] Change in number of player in health industry updated

The data is based on the White Paper on Leisure 2022 by Japan Productivity Center, updated every January

Training Aerobics, jazz dancing Health activities (yoga, pilates, etc.)

(Unit: Millions of people)



## 3. PS Market Data

| P.14 | 17. PS market scale [updated]                                                                                                                                                           |
|------|-----------------------------------------------------------------------------------------------------------------------------------------------------------------------------------------|
| P.15 | <ol> <li>Market scale of PS machines sales (sales amount-based)</li> <li>Number of issued certificate stamp for used PS machines</li> </ol>                                             |
| P.16 | 20. Change in the number of member manufacturers of PS association 21. Market share