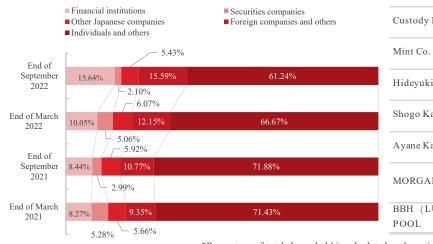

| Outside Director                                        | Keiichi Maeda       |                           |
| alt infam                   |                                                                                                               | Outside Director                                        | Goeun Kim           |                           |

## Stock information

#### Stock Information

#### Major shareholders

(As of September 30, 2022)

| Total number of authorized shares | 138,800,000 |
|-----------------------------------|-------------|
| Number of shares issued           | 34,700,000  |
| Treasury shares                   | 2,368,380   |
| Shareholders                      | 6,208       |

#### By type of shareholder



| Shareholders                                     | Number of<br>shares held | Percentage of total<br>shares held*<br>(excluding treasury<br>shares) |  |
|--------------------------------------------------|--------------------------|-----------------------------------------------------------------------|--|
| Hidetoshi Yamamoto                               | 8,875,000                | 27.45%                                                                |  |
| Takashi Yamamoto                                 | 3,612,800                | 11.17%                                                                |  |
| Master Trust Bank of Japan, Ltd. (Trust Account) | 3,211,700                | 9.93%                                                                 |  |
| Custody Bank of Japan