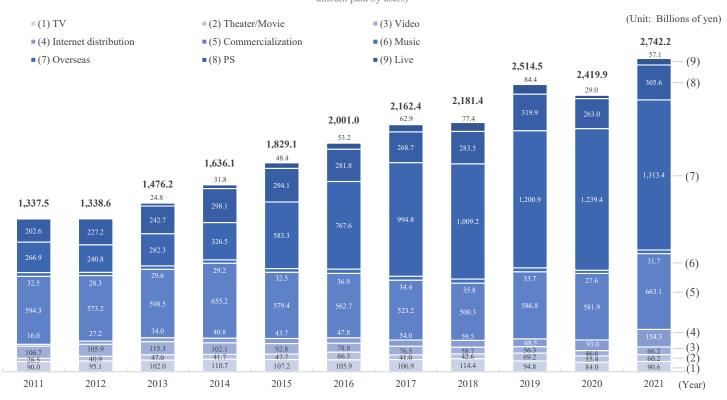

#### 2. PS business data

| P.15 | Players in PS* industry<br>PS business (Providing solutions)                                                                                     |
|------|--------------------------------------------------------------------------------------------------------------------------------------------------|
| P.16 | Recording method of net sales and price of PS machine collection<br>method of PS machines for which our group is the sole distributor<br>(image) |
|      | Business flow of merchandising rights in products planning<br>and development for which our group is the sole distributer                        |
| P.17 | Main affiliated manufacturers and group companies                                                                                                |
|      |                                                                                                                                                  |
| P.18 | Main PS machines titles from FY2021 to FY2022                                                                                                    |
| P.19 | Change in PS unit sales by affiliated manufacturer                                                                                               |
| 1.17 | (FY2000 to FY2022)                                                                                                                               |
| P.21 | Change in pachinko unit sales by title (FY2003 to FY2022)                                                                                        |
|      |                                                                                                                                                  |
| P.23 | Change in pachislot unit sales by title (FY2000 to FY2022)                                                                                       |
| P.25 |                                                                                                                                                  |
| P.25 | Change of <i>Evangelion</i> series                                                                                                               |
| P.28 | Unit sales of PS machines (quarterly)                                                                                                            |
|      | Unit sales of PS machines (H1 and H2)                                                                                                            |
|      |                                                                                                                                                  |