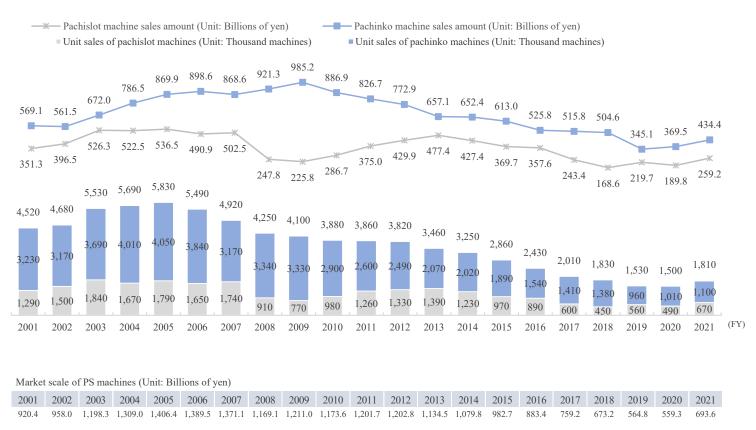

ms of leisure in Japan, about 7.2 million people playing in 8,458 pachinko halls.

#### (Unit: Trillions of yen) Total leisure market PS market 86.3 85.5 84.2 84.5 84.6 85.8 82.0 80.1 76.9 75.0 72.1 72.2 72.4 73.0 72.4 72.1 71.8 71.9 72.3 55.2 55.8 4 22 2019 2021 (Year) 2001 2003 2009 2011 2013 2015 2017 2005 2007

Change in number of PS players

Change in PS market scale



\*White Paper on Leisure has changed its survey method from detention survey to Internet survey from 2009.

Source: White Paper on Leisure by Japan Productivity Center, the Statistics Data by National Police Agency

Income structure of pachinko halls



Source: White Paper on Leisure by Japan Productivity Center, Pachinko Maker Trends by Yano Research Institute, Ltd. and White Paper DK-SIS, by DAIKOKU DENKI Co., Ltd.



The data is based on the Pachinko Maker Trends by Yano Research Institute, Ltd., updated every August

#### 19. Number of issued certificate stamp for used PS machines

The data is based on the Pachinko Maker Trends by Yano Research Institute, Ltd., updated every August

Number of issued certificate stamp for used pachislot machines (Thousand of stamps)

Number of issued certificate stamp for used pachinko machines (Thousand of stamps)



## 20. Change in the number of member manufacturers of PS associations

Nichidenkyo (pachislot association) (companies)

Nikkoso (pachinko association) (companies)



#### 21. Market share

The data is based on the Pachinko Maker Trends by Yano Research Institute, Ltd., updated every August

#### Unit sales share of pachinko machine

| FY      | 2017