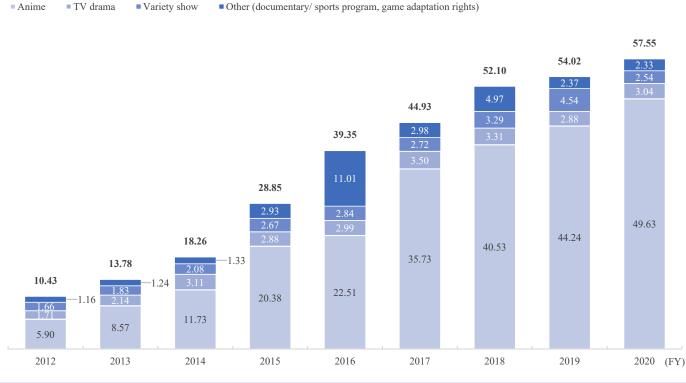

#### 2. PS business data

| P.15 | Players in PS* industry<br>PS business (Providing solutions)                                                                                     |
|------|--------------------------------------------------------------------------------------------------------------------------------------------------|
| P.16 | Recording method of net sales and price of PS machine collection<br>method of PS machines for which our group is the sole distributor<br>(image) |
|      | Business flow of merchandising rights in products planning<br>and development for which our group is the sole distributer                        |
| P.17 | Main affiliated manufacturers and group companies                                                                                                |
|      |                                                                                                                                                  |
| P.18 | Main PS machines titles from FY2021 to FY2022                                                                                                    |
| P.19 | Change in PS unit sales by affiliated manufacturer                                                                                               |
| 1.17 | (FY2000 to FY2022)                                                                                                                               |
| P.21 | Change in pachinko unit sales by title (FY2003 to FY2022)                                                                                        |
|      |                                                                                                                                                  |
| P.23 | Change in pachislot unit sales by title (FY2000 to FY2022)                                                                                       |
| P.25 |                                                                                                                                                  |
| P.25 | Change of <i>Evangelion</i> series                                                                                                               |
| P.28 | Unit sales of PS machines (quarterly)                                                                                                            |
|      | Unit sales of PS machines (H1 and H2)                                                                                                            |
|      |                                                                                                                                                  |