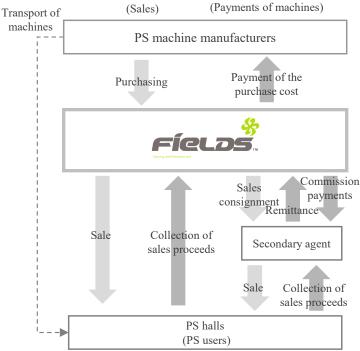

#### 2. PS business data

| P.15 | Players in PS* industry<br>PS business (Providing solutions)                                                                                     |
|------|--------------------------------------------------------------------------------------------------------------------------------------------------|
| P.16 | Recording method of net sales and price of PS machine collection<br>method of PS machines for which our group is the sole distributor<br>(image) |
|      | Business flow of merchandising rights in products planning<br>and development for which our group is the sole distributer                        |
| P.17 | Main affiliated manufacturers and group companies                                                                                                |
|      |                                                                                                                                                  |
| P.18 | Main PS machines titles from FY2021 to FY2022                                                                                                    |
| P.19 | Change in PS unit sales by affiliated manufacturer                                                                                               |
| 1.17 | (FY2000 to FY2022)                                                                                                                               |
| P.21 | Change in pachinko unit sales by title (FY2003 to FY2022)                                                                                        |
|      |                                                                                                                                                  |
| P.23 | Change in pachislot unit sales by title (FY2000 to FY2022)                                                                                       |
| P.25 |                                                                                                                                                  |
| P.25 | Change of <i>Evangelion</i> series                                                                                                               |
| P.28 | Unit sales of PS machines (quarterly)                                                                                                            |
|      | Unit sales of PS machines (H1 and H2)                                                                                                            |
|      |                                                                                                                                                  |