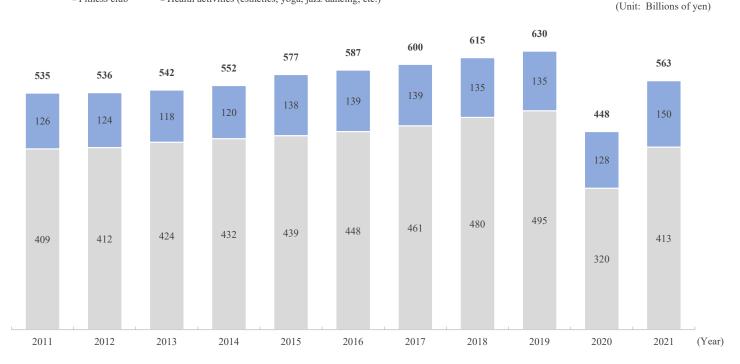

is based on the Current state analyses of the overseas development of the broadcast content by the Information and Communications Bureau, Ministry of Internal Affairs and Communications, updated every May



(Unit: Billions of yen)



updated

The data is based on the Anime Industry Report 2022 by The Association of Japanese Animation, updated every November (Estimated figure for PS is calculated from shipments of PS that utilize anime IP (Intellectual Property), and the other figures are calculated based on the amount paid by users)



### 14. [Live entertainment] Market scale of domestic live entertainment

The data is based on the White Paper on Live Entertainment 2021 by the PIA Research Institute, updated every September







Health activities (esthetics, yoga, jazz dancing, etc.)



## 16. [Healthcare/ Sports] Change in number of player in health industry updated

The data is based on the White Paper on Leisure 2022 by Japan Productivity Center, updated every January

Training Aerobics, jazz dancing Health activities (yoga, pilates, etc.)

(Unit: Millions of people)



## 3. PS Market Data

| P.14 | 17. PS market scale [updated]                                                                                                                                                           |
|------|-----------------------------------------------------------------------------------------------------------------------------------------------------------------------------------------|
| P.15 | <ol> <li>Market scale of PS machines sales (sales amount-based)</li> <li>Number of is