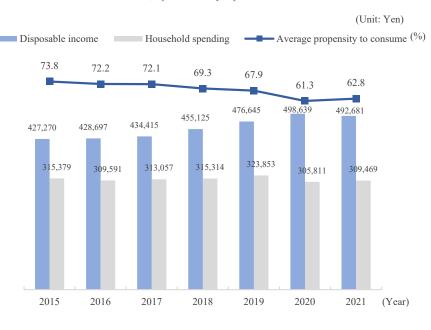

l

\*The Ministry of Health, Labour and Welfare announced the survey had not been carried out accurately from 2004 to 2017. The figure from 2015 to 2017 shows the recounted data.

#### 2. Trends in household consumption

The data is based on the *Family Income and Expenditure Survey (Family budget balance edition)* by Statistics Bureau, Ministry of Internal Affairs and Communications, updated every April

According to the *Family Income and Expenditure Survey*, disposable income per household of more than two people for employees (monthly average) in 2021 was ¥492,681 (down 1.2% YoY).

Household spending under the same condition was  $\frac{309,469}{12\%}$  (up 1.2% YoY).

Average propensity to consume (the household spending ratio to the disposable income) was 62.8% (up 1.5 points YoY).



#### Q3 FY2022

## 2. Entertainment Market Data

| P.6  | <ol> <li>Trends in leisure market <sup>[updated]</sup></li> <li>Trends in content market of three main countries</li> </ol>                                                                                       |
|------|-------------------------------------------------------------------------------------------------------------------------------------------------------------------------------------------------------------------|
| P.7  | <ul><li>5. Trends in content market</li><li>6. Change in scale of domestic content in overseas market</li></ul>                                                                                                   |
| P.8  | <ol> <li>7. Trends in character business market</li> <li>8. [Merchandising] T